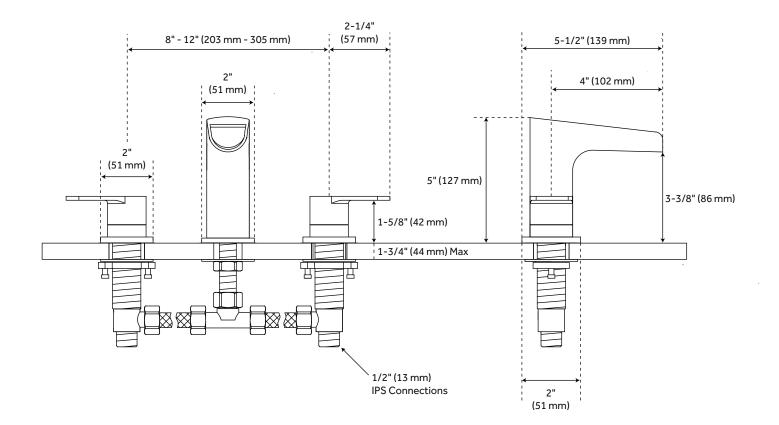

## FEATURES

Max. Countertop Thickness: 1-3/4" Faucet Centers: 8" - 12" Width: 5-1/2" Height: 5" Height To Spout: 3-3/8" Spout Reach: 4" Base Plate Diameter: 2" Handle Length: 2-1/4" Height to Bottom of Handle: 1-5/8" IPS: 1/2" Drain Included: Yes Overflow Hole: Yes Drain Size: 1-1/2" Maximum Flow Rate: 0.87 gpm (gallons per minute)