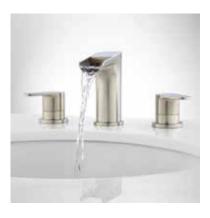

## WIDESPREAD WATERFALL FAUCET

SKU: 928335

## FEATURES

Max. Countertop Thickness: 1-3/4" Faucet Centers: 8" - 12" Width: 5-1/2" Height: 5" Height To Spout: 3-3/8" Spout Reach: 4" Base Plate Diameter: 2" Handle Length: 2-1/4" Height to Bottom of Handle: 1-5/8" IPS: 1/2" Drain Included: Yes Overflow Hole: Yes Drain Size: 1-1/2" Maximum Flow Rate: 0.87 gpm (gallons per minute)