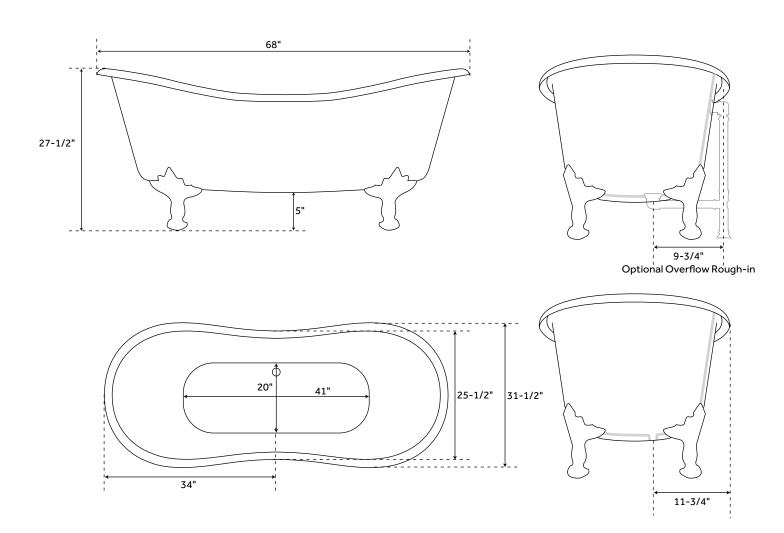

## **FEATURES**

Design: Traditional

Features: Custom Painting Available

Overflow Hole: Yes Shape: Oval Material: Cast Iron Length: 68" Width: 31-1/2" Height: 27-1/2"

Tub Interior Length: 41" Tub Interior Width: 20" Water Depth to Rim: 19"

Water Depth To Overflow: 13" Exterior Treatment: Smooth

Interior Treatment: Smooth

Feet Type: Modern Tap Deck: No

Drain Placement: Offset Water Capacity (Gallons): 46 Built-In Adjusters: Yes Tub Weight Uncrated (lbs): 425