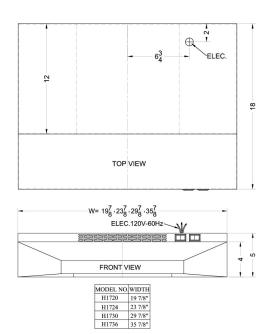

### **H1720B Specifications:**

| Overview               |                   |
|------------------------|-------------------|
| Height of Cabinet      | 5.0" (13 cm)      |
| Width                  | 20.0" (51 cm)     |
| Depth                  | 18.0" (46 cm)     |
| Cabinet                | Black             |
| Weight                 | 14.0 lbs. (6 kg)  |
| Shipping Weight        | 16.0 lbs. (7 kg)  |
| Estimated Time to Ship | Next day shipping |
| Parts & Labor Warranty | 1 Year            |