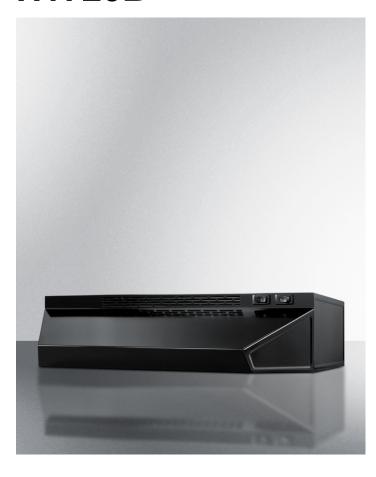

# H1720B

5" x 20" x 18" (H x W x D)

20 inch wide ductless range hood in black finish

#### **Highlights:**

Designed for ductless (recirculating) operation

20" wide range hood matches slim apartment sized ranges

Features include two-speed fan, switchable light, and combination aluminum-charcoal filter

#### **Product Features:**

| 20" width                | Designed to match 20 inch ranges; also available in 24, 30, and 36 inch widths  Use for recirculating operation |  |
|--------------------------|-----------------------------------------------------------------------------------------------------------------|--|
| Ductless range hood      |                                                                                                                 |  |
| Black finish             | Stainless steel and white range hoods also available in this size and series                                    |  |
| Two-speed fan            | Variable speed for more venitlation options                                                                     |  |
| Light                    | Switchable light offers more convenience in your kitchen                                                        |  |
| Aluminum-charcoal filter | Provides thorough filtering to reduce odors                                                                     |  |
| Made in the USA          | Solidly constructed for years of use                                                                            |  |
| More sizes available     | Additional sizes can be specially ordered (minimums apply)                                                      |  |