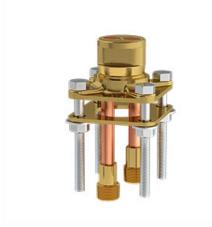

Floor-mount tub filler rough **RHFS** 

**Specifications** 

## **Descriptions**

- Rough only
- ½" inlet male NPT
- Test cap
- Drilling hole diameter = 2 1/2 (63mm)