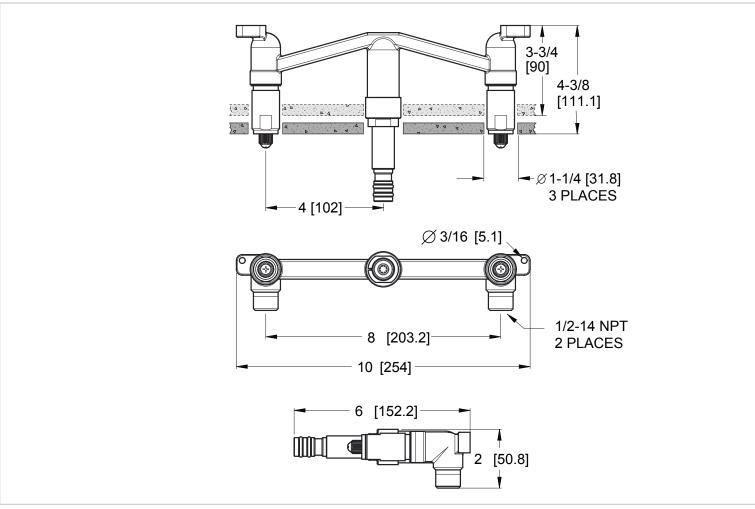

# Pfister

## Wallmount Valve

LOW8-0200 Finish(XX)  $\Box$ 



- Two-Handles
- Wallmount
- Pforever Seal
- Fixed Underbody

#### Code Compliance

Pfister products are designed and manufactured in compliance with the following standards and codes:

- IAPMO Certified
- CSA B125 Certified
- ASME A112.18.1
- CEC Compliant
- NSF 61/9 Annex G (Low lead)
- EPA WaterSense Certification 1.2 gpm, 4.5 L/Min



### **Specifications**

#### **Features**

- 1.2 GPM Flow Rate
- Solid Brass Construction
- 1" Installation Depth Adjustability
- 8" Fixed Body
- Valve Only
- Quick Install Tool Included
- Pforever Seal Ceramic Disc Valve
- Pforever Warranty<sup>®</sup>

Dimensions