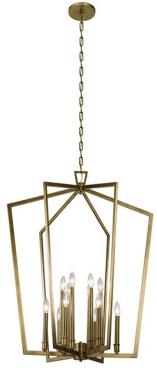

## **SPECIFICATIONS**

| Certifications/Qualifications |     |
|-------------------------------|-----|
| Prop65                        | Yes |

www.kichler.com/warranty

**Dimensions** 

Base Backplate 6.00 DIA Chain/Stem Length 72" 14.70 LBS Weight Height 39.25" Overall Height 112.00" Width 30.00"

**Light Source** 

**Bulb Product ID** 4064CLR Lamp Included Not Included Lamp Type В Light Source Incandescent Max or Nominal Watt 60W # of Bulbs/LED Modules 12

60W Max Wattage/Range CAND Socket Type Socket Wire 105"

Mounting/Installation

Interior/Exterior Interior Lead Wire Length 18" **Location Rating** Dry Mounting Style Chain Hung Mounting Weight 14.70 LBS

## **FIXTURE ATTRIBUTES**

Housing **Primary Material** STEEL

**Product/Ordering Information** 

43496NBR SKU Finish Natural Brass Traditional Style UPC 783927571647