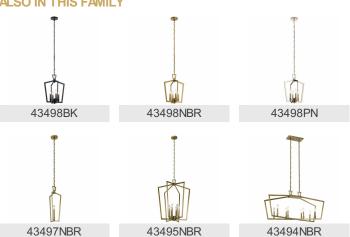

| Yes |

www.kichler.com/warranty

**Dimensions** 

Base Backplate 6.00 DIA Chain/Stem Length 72" 14.70 LBS Weight Height 39.25" Overall Height 112.00" Width 30.00"

**Light Source** 

**Bulb Product ID** 4064CLR Lamp Included Not Included Lamp Type В Light Source Incandescent Max or Nominal Watt 60W # of Bulbs/LED Modules 12

60W Max Wattage/Range CAND Socket Type Socket Wire 105"

Mounting/Installation

Interior/Exterior Interior Lead Wire Length 18" **Location Rating** Dry Mounting Style Chain Hung Mounting Weight 14.70 LBS

## **FIXTURE ATTRIBUTES**

Housing **Primary Material** STEEL

**Product/Ordering Information** 

43496NBR SKU Finish Natural Brass Traditional Style UPC 783927571647

## **Finish Options**



Black



Natural Brass



Polished Nickel



## **ALSO IN THIS FAMILY**