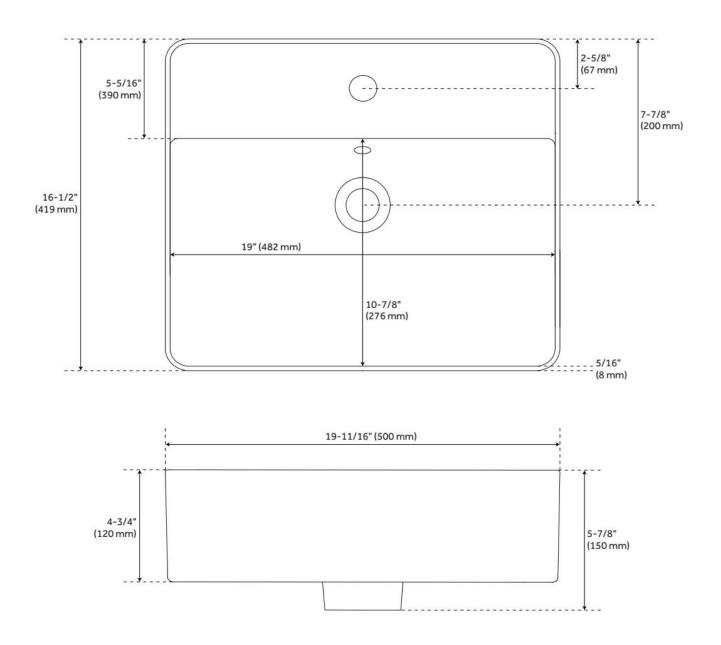

## FEATURES

Material: Fireclay Product Finish: White Installation Type: Vessel Shape: Rectangle Drain Placement: Center Fits Drain Hole Size: 1-11/16" Faucet Centers: Single-Hole Overflow Hole: Yes Mounting Hardware Included: No

## **ADDITIONAL FEATURES**

• Sink requires a 3" drain hole in the countertop for proper fitment. Drilling may be needed to accommodate.