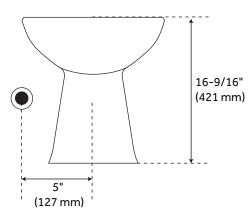

## ELONGATED FLOOR MOUNT TWO PIECE TOILET BOWL - WHITE

CODE: SHBD240WH

## **FEATURES**

Material: Porcelain
Bowl Shape: Elongated
Visible Trapway
Toilet Seat Included: No (this part number is bowl only)
Toilet with a Standard Seat Meets ADA
Requirements when Installed
According to ADA Guidelines
High Efficiency Toilet Uses 20% Less
Water Than Standard Toilets
Toilet is Compatible with Brookdale