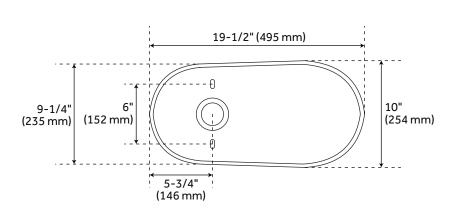

## ELONGATED FLOOR MOUNT TWO PIECE TOILET BOWL - WHITE

CODE: SHBD240WH

## **FEATURES**

Material: Porcelain
Bowl Shape: Elongated
Visible Trapway
Toilet Seat Included: No (this part number is bowl only)
Toilet with a Standard Seat Meets ADA
Requirements when Installed
According to ADA Guidelines
High Efficiency Toilet Uses 20% Less
Water Than Standard Toilets
Toilet is Compatible with Brookdale