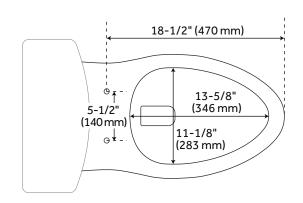

## ELONGATED FLOOR MOUNT TWO PIECE TOILET BOWL - WHITE

CODE: SHBD240WH

## **FEATURES**

Material: Porcelain
Bowl Shape: Elongated
Visible Trapway
Toilet Seat Included: No (this part number is bowl only)
Toilet with a Standard Seat Meets ADA
Requirements when Installed
According to ADA Guidelines
High Efficiency Toilet Uses 20% Less
Water Than Standard Toilets
Toilet is Compatible with Brookdale