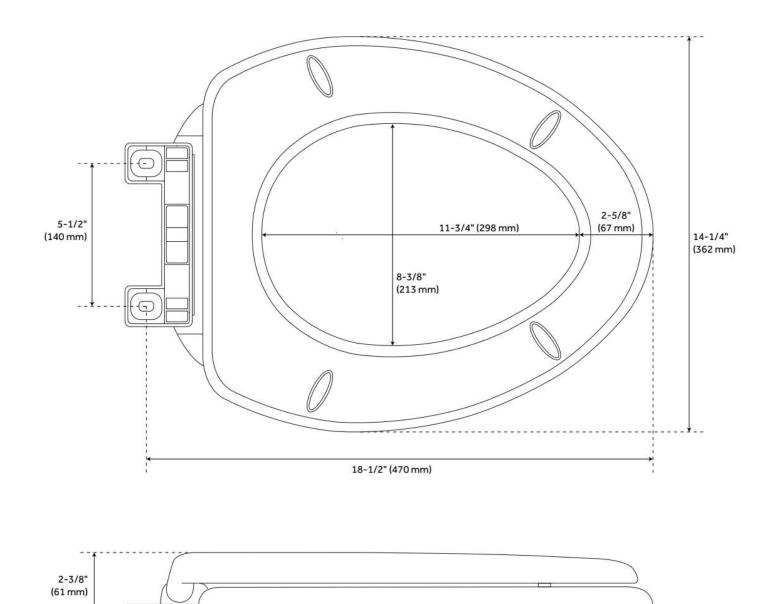

## TRADITIONAL SLOW-CLOSING TOILET SEAT -ELONGATED BOWL

SKU: 948381 Code: SHTSSC200

#### FEATURES

Material: Plastic Bowl Shape: Elongated

### **ADDITIONAL FEATURES**

- Smooth, shiny finish. (Colors may differ slightly, depending on computer monitor settings.)
- Made of heavy-weight, solid plastic.
- Patented EZ Close damper system automatically closes lid with just a small push.
- Protective bumpers.
- Fits standard elongated bowl toilets.
- Ergonomically designed and contoured for maximum comfort.
- Closed front with cover.
- Stainless steel hinge posts and corrosion proof hardware.
- Slip-resistant pads with adjustable positioning.

# TRADITIONAL SLOW-CLOSING TOILET SEAT - ELONGATED BOWL

SKU: 948381 Code: SHTSSC200