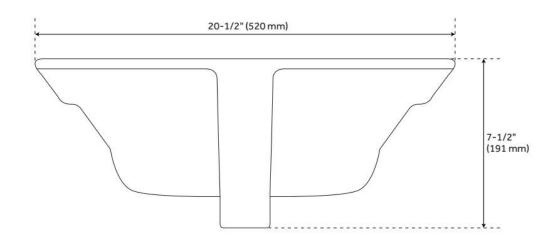

## **FEATURES**

Material: Porcelain Product Finish: White

Installation Type: Undermount

Shape: Rectangle

Drain Placement: Center Rear Fits Drain Hole Size: 1-3/4" Faucet Centers: No Faucet Hole

Overflow Hole: Yes

Mounting Hardware Included: Yes

IAPMO, ASME A112.19.2/CSA B45.1, ICC/ANSI A117.1, Massachusetts Accepted, LISTED ID: SHCRU1812WH