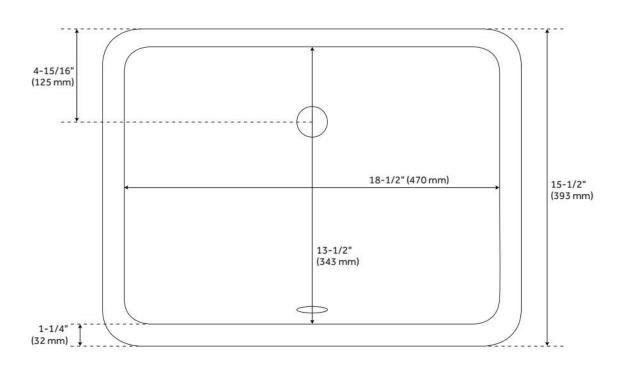

## **FEATURES**

Material: Porcelain Product Finish: White

Installation Type: Undermount

Shape: Rectangle

Drain Placement: Center Rear Fits Drain Hole Size: 1-3/4" Faucet Centers: No Faucet Hole

Overflow Hole: Yes

Mounting Hardware Included: Yes

IAPMO, ASME A112.19.2/CSA B45.1, ICC/ANSI A117.1, Massachusetts Accepted, LISTED ID: SHCRU1812WH