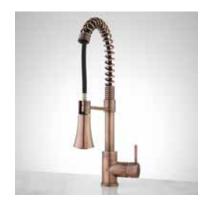

## STEYN

## SINGLE-HOLE KITCHEN FAUCET WITH SPRING SPOUT

SKU: 922833



## FEATURES

Installation Type: Single-Hole Faucet Holes: 1 Hand Sprayer Material: ABS Material: Brass Max. Countertop Thickness: 2-1/2" Faucet Centers: Single-Hole Handle Type: Lever Length: 4-3/4" Width: 10-1/4" Height: 20-1/4" Height To Spout: 4-3/4" Spout Reach: 8" Base Plate Length: 2-1/4" Base Plate Width: 2-1/4" Handle Length: 3-1/8" Height to Bottom of Handle: 1" IPS: 1/2" Drain Included: No Maximum Flow Rate: 1.75 gpm (gallons per minute)

## All product dimensions are nominal.

**CODES/STANDARDS** 

cUPC NSF/ANSI 61 NSF/ANSI 372 ASME A112.18.1/CSA B125.1 CEC Listed SIGNATURE HARDWARE LIFETIME WARRANTY See website for warranty information



REVISED 09/18/2018



SIGNATURE HARDWARE