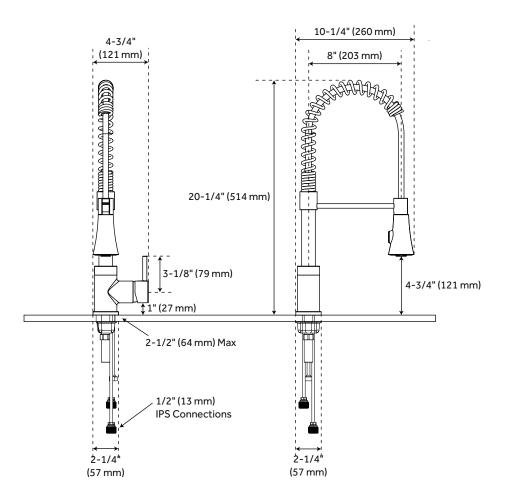

## FEATURES

Installation Type: Single-Hole Faucet Holes: 1 Hand Sprayer Material: ABS Material: Brass Max. Countertop Thickness: 2-1/2" Faucet Centers: Single-Hole Handle Type: Lever Length: 4-3/4" Width: 10-1/4" Height: 20-1/4" Height To Spout: 4-3/4" Spout Reach: 8" Base Plate Length: 2-1/4" Base Plate Width: 2-1/4" Handle Length: 3-1/8" Height to Bottom of Handle: 1" IPS: 1/2" Drain Included: No Maximum Flow Rate: 1.75 gpm (gallons per minute)

## All product dimensions are nominal.

**CODES/STANDARDS** 

cUPC NSF/ANSI 61 NSF/ANSI 372 ASME A112.18.1/CSA B125.1 CEC Listed SIGNATURE HARDWARE LIFETIME WARRANTY See website for warranty information

REVISED 09/18/2018