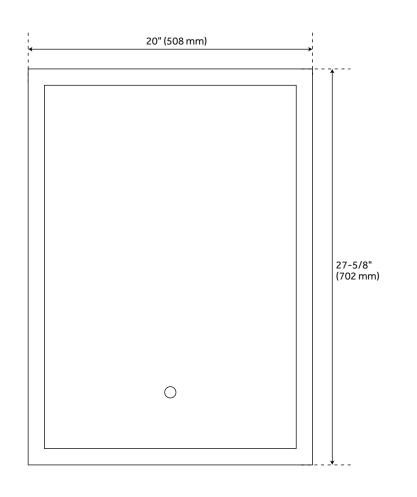

#### **FEATURES**

Width: 20" Height: 27-5/8" Depth: 1-7/8"

Vertical Mounting Centers: 15-3/4"

#### **PRODUCT IMAGE**

 $All\ dimensions\ and\ specifications\ are\ nominal\ and\ may\ vary.\ Use\ actual\ products\ for\ accuracy\ in\ critical\ situations.$ 

PAGE 2