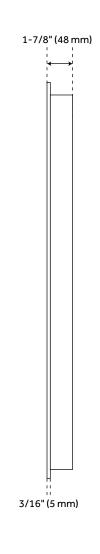

#### **FEATURES**

Width: 20" Height: 27-5/8" Depth: 1-7/8"

Vertical Mounting Centers: 15-3/4"

#### **PRODUCT IMAGE**

 $All\ dimensions\ and\ specifications\ are\ nominal\ and\ may\ vary.\ Use\ actual\ products\ for\ accuracy\ in\ critical\ situations.$ 

PAGE 2