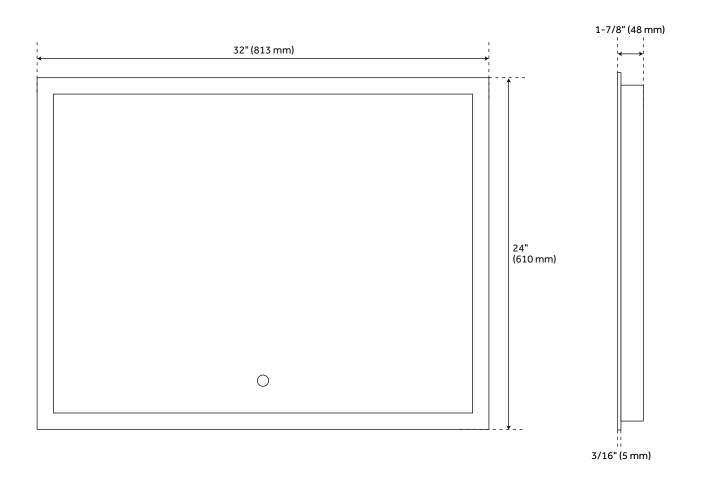

# 32" ARAICA

## LIGHTED MIRROR WITH TUNABLE LED

SKU: 946565

#### **FEATURES**

Width: 32" Height: 24" Depth: 1-7/8"

Horizontal Mounting Centers: 27-5/8"

#### **PRODUCT IMAGE**

 $All\ dimensions\ and\ specifications\ are\ nominal\ and\ may\ vary.\ Use\ actual\ products\ for\ accuracy\ in\ critical\ situations.$ 

PAGE 3