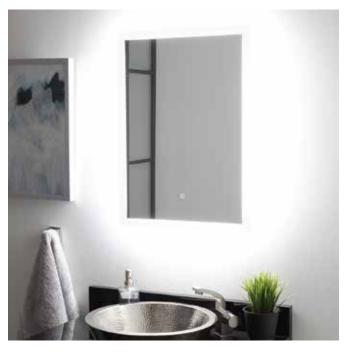

#### **FEATURES**

Material: Aluminum

Design: Modern

Mirror Shape: Rectangle

Mounting Hardware Included: Yes

Assembly Required: No

Utilizes a 4 mm Copper-Free Silver Mirror for a High-Quality Image Effect That is Clear, Smooth, and True

Mirror Is Supported by an Aluminum Frame for Lightweight Durability

Light Activated and Adjusted by Touch Sensor

Features backlighting behind mirror.

Designed to Work in Conjunction With the Bathroom's Main Light Source