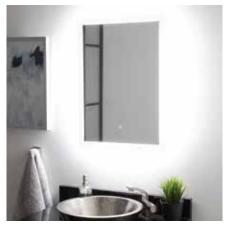

#### **FEATURES**

Material: Aluminum

Design: Modern

Mirror Shape: Rectangle

Mounting Hardware Included: Yes

Assembly Required: No

Utilizes a 4 mm Copper-Free Silver Mirror for a High-Quality Image Effect That is Clear, Smooth, and True

Mirror Is Supported by an Aluminum Frame for Lightweight Durability

Light Activated and Adjusted by Touch Sensor

Features backlighting behind mirror.

Designed to Work in Conjunction With the Bathroom's Main Light Source