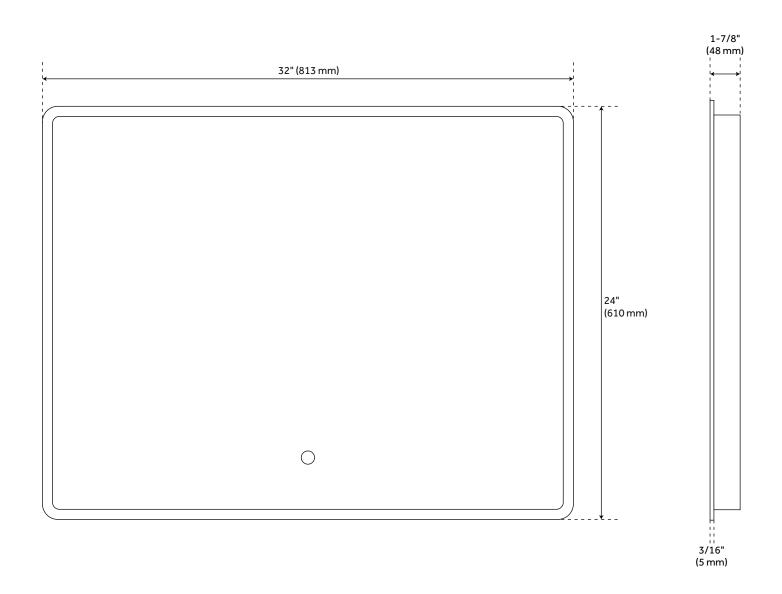

#### **ADDITIONAL FEATURES**

- 20" mirror overall dimensions: 20" W x 27-1/2" H x 1-7/8" D and has 17-1/4" vertical mounting centers.
- 32" mirror overall dimensions: 32" W x 24" H x 1-7/8" D and has 29-1/4" horizontal mounting centers.
- Utilizes a 4 mm copper-free silver mirror for a high-quality image effect that is clear, smooth, and true.
- Mirror is supported by an aluminum frame for lightweight durability.
- Light activated and adjusted by touch sensor.
- Features backlighting behind mirror.
- Designed to work in conjunction with the bathroom's main light source.

# 32" WINNBERG LIGHTED MIRROR WITH TUNABLE LED

All dimensions and specifications are nominal and may vary. Use actual products for accuracy in critical situations.