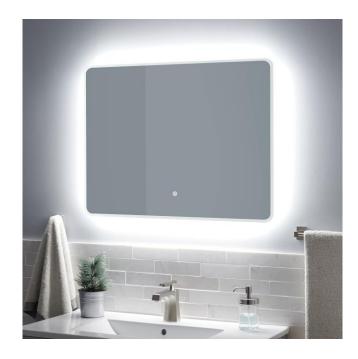

### WINNBERG LIGHTED MIRROR WITH TUNABLE LED

SKU: 946566

Code: SH442996, SH442997

#### **FEATURES**

Features: Lighted Design: Modern Material: Aluminum Depth: 1-7/8"

Mounting Hardware Included: Yes

Assembly Required: No Mirror Shape: Rectangle

LISTED ID: SH66220017TS

#### **ADDITIONAL FEATURES**

- 20" mirror overall dimensions: 20" W x 27-1/2" H x 1-7/8" D and has 17-1/4" vertical mounting centers.
- 32" mirror overall dimensions: 32" W x 24" H x 1-7/8" D and has 29-1/4" horizontal mounting centers.
- Utilizes a 4 mm copper-free silver mirror for a high-quality image effect that is clear, smooth, and true.
- Mirror is supported by an aluminum frame for lightweight durability.
- Light activated and adjusted by touch sensor.
- Features backlighting behind mirror.
- Designed to work in conjunction with the bathroom's main light source.