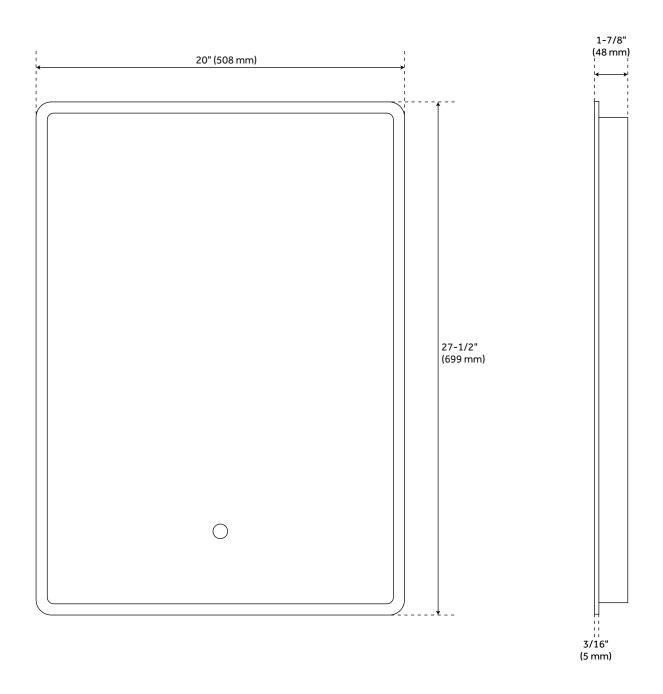

#### **ADDITIONAL FEATURES**

- 20" mirror overall dimensions: 20" W x 27-1/2" H x 1-7/8" D and has 17-1/4" vertical mounting centers.
- 32" mirror overall dimensions: 32" W x 24" H x 1-7/8" D and has 29-1/4" horizontal mounting centers.
- Utilizes a 4 mm copper-free silver mirror for a high-quality image effect that is clear, smooth, and true.
- Mirror is supported by an aluminum frame for lightweight durability.
- Light activated and adjusted by touch sensor.
- Features backlighting behind mirror.
- Designed to work in conjunction with the bathroom's main light source.

# 20" WINNBERG LIGHTED MIRROR WITH TUNABLE LED

All dimensions and specifications are nominal and may vary. Use actual products for accuracy in critical situations.