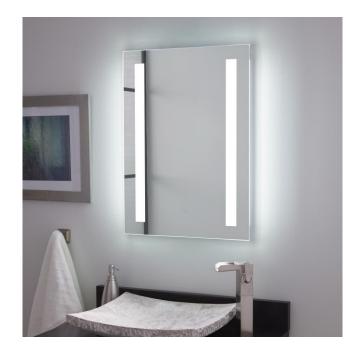

## CURIE LIGHTED MIRROR WITH TUNABLE LED

SKU: 946559

Code: SH442980, SH442982, SH442981, SH442983

### **ADDITIONAL FEATURES**

- 20" mirror overall dimensions: 20" W x 27-1/2" H x 1-3/4" D and has 18" vertical mounting centers.
- 32" mirror overall dimensions: 32" W x 24" H x 1-3/4" D and has 30" horizontal mounting centers.
- Utilizes a 4 mm copper-free silver mirror for a high-quality image effect that is clear, smooth, and true.
- Mirror is supported by an aluminum frame for lightweight durability.
- Light activation switch type options include a touch sensor or motion sensor to activate and adjust color temperature of lights. Please note: motion sensor is mounted on the side, near the bottom of the mirror.
- Motion sensor uses infrared technology to activate and adjust color temperature of the lights.