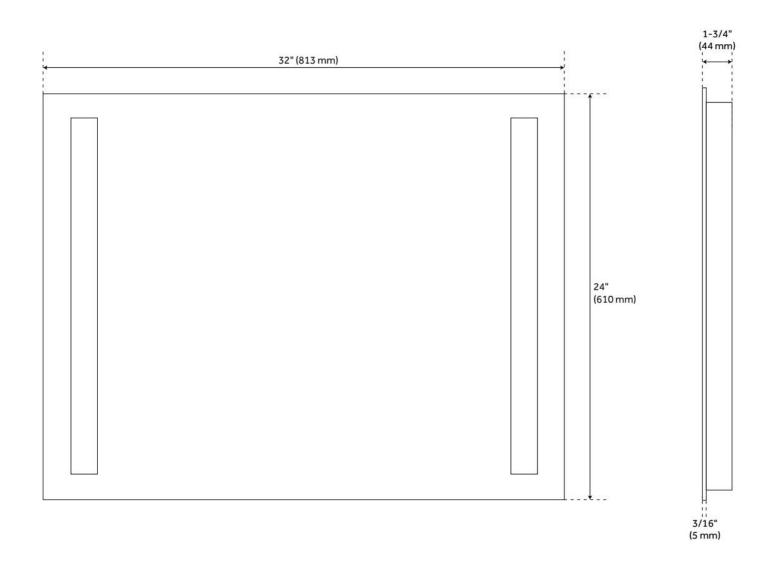

### **ADDITIONAL FEATURES**

- 20" mirror overall dimensions: 20" W x 27-1/2" H x 1-3/4" D and has 18" vertical mounting centers.
- 32" mirror overall dimensions: 32" W x 24" H x 1-3/4" D and has 30" horizontal mounting centers.
- Utilizes a 4 mm copper-free silver mirror for a high-quality image effect that is clear, smooth, and true.
- Mirror is supported by an aluminum frame for lightweight durability.
- Light activation switch type options include a touch sensor or motion sensor to activate and adjust color temperature of lights. Please note: motion sensor is mounted on the side, near the bottom of the mirror.
- Motion sensor uses infrared technology to activate and adjust color temperature of the lights.