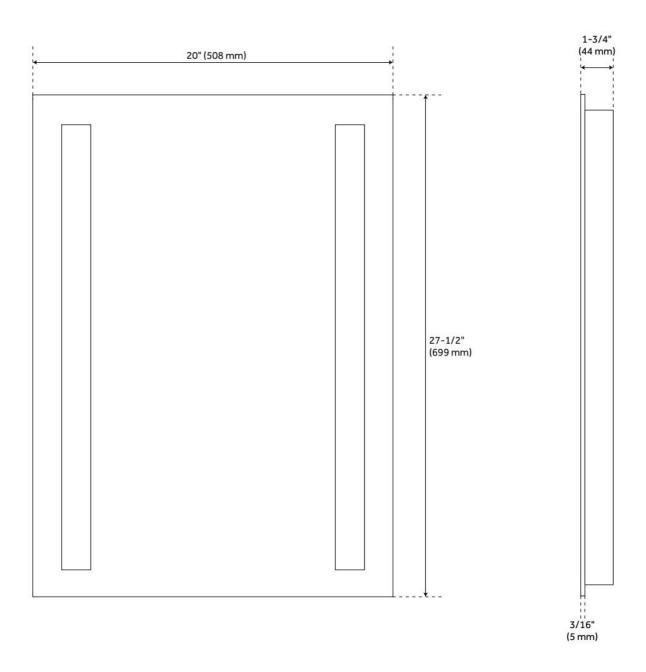

### **ADDITIONAL FEATURES**

- 20" mirror overall dimensions: 20" W x 27-1/2" H x 1-3/4" D and has 18" vertical mounting centers.
- 32" mirror overall dimensions: 32" W x 24" H x 1-3/4" D and has 30" horizontal mounting centers.
- Utilizes a 4 mm copper-free silver mirror for a high-quality image effect that is clear, smooth, and true.
- Mirror is supported by an aluminum frame for lightweight durability.
- Light activation switch type options include a touch sensor or motion sensor to activate and adjust color temperature of lights. Please note: motion sensor is mounted on the side, near the bottom of the mirror.
- Motion sensor uses infrared technology to activate and adjust color temperature of the lights.