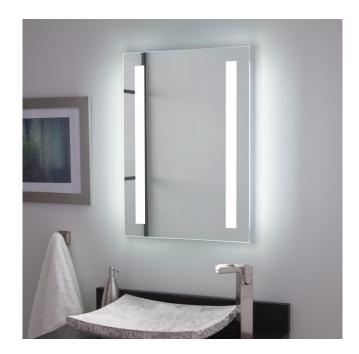

### CURIE LIGHTED MIRROR WITH TUNABLE LED

SKU: 946559

Code: SH442980, SH442982, SH442981, SH442983

### **FEATURES**

Material: Aluminum On/Off Switch: No

LISTED ID: SH66220024IS, SH66232024IS, SH66220024TS, SH66232024TS