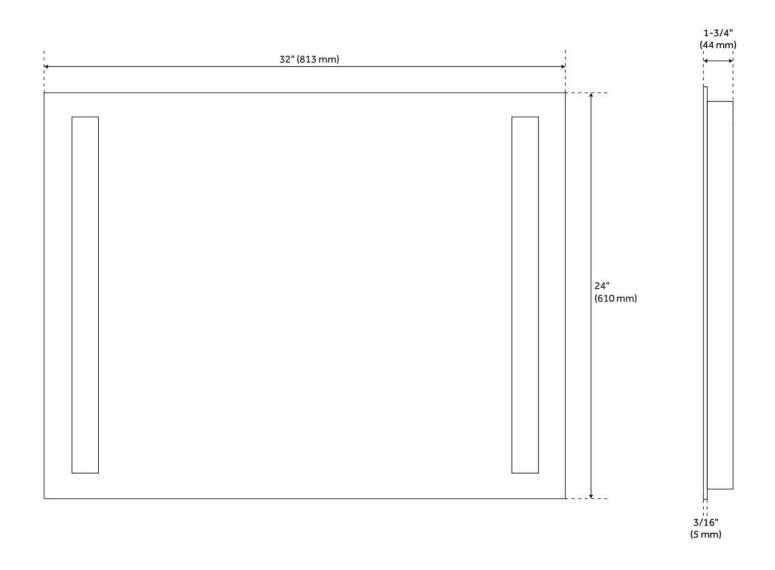

#### **ADDITIONAL FEATURES**

- 20" mirror overall dimensions: 20" W x 27-1/2" H x 1-3/4" D and has 18" vertical mounting centers.
- 32" mirror overall dimensions: 32" W x 24" H x 1-3/4" D and has 30" horizontal mounting centers.
- Utilizes a 4 mm copper-free silver mirror for a high-quality image effect that is clear, smooth, and true.
- Mirror is supported by an aluminum frame for lightweight durability.
- Light activation switch type options include a touch sensor or motion sensor to activate and adjust color temperature of lights. Please note: motion sensor is mounted on the side, near the bottom of the mirror.
- Motion sensor uses infrared technology to activate and adjust color temperature of the lights.
- Designed to work in conjunction with the bathroom's main light source.