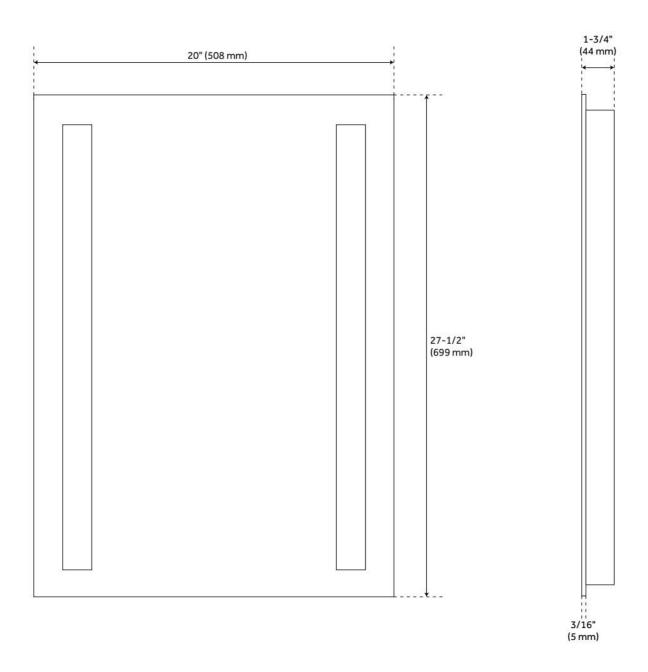

#### **ADDITIONAL FEATURES**

- 20" mirror overall dimensions: 20" W x 27-1/2" H x 1-3/4" D and has 18" vertical mounting centers.
- 32" mirror overall dimensions: 32" W x 24" H x 1-3/4" D and has 30" horizontal mounting centers.
- Utilizes a 4 mm copper-free silver mirror for a high-quality image effect that is clear, smooth, and true.
- Mirror is supported by an aluminum frame for lightweight durability.
- Light activation switch type options include a touch sensor or motion sensor to activate and adjust color temperature of lights. Please note: motion sensor is mounted on the side, near the bottom of the mirror.
- Motion sensor uses infrared technology to activate and adjust color temperature of the lights.
- Designed to work in conjunction with the bathroom's main light source.