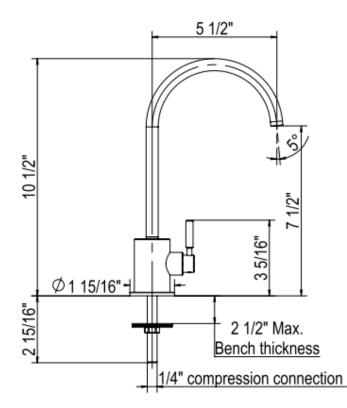

# LUX™ KITCHEN SINGLE SIDE LEVER FILTER FAUCET R7517

INSTALLATION INSTRUCTIONS

Please leave this form with the product once installed.

### SYSTEM REQUIREMENTS

To ensure the optimum performance and customer satisfaction please adhere to the following:

- Flush out all pipe work prior to installation.
- Minimum operating pressure 40psi
- Maximum operating pressure 70psi
- Recommended operating pressure 60psi
  \*Note: Pressures over 70psi may require that the house have a pressure regulator installed to limit the pressure below 70psi.
- Maximum hot water temperature 120°F
- If the water temperature exceeds 120°F an approved tempering valve must be fitted.
- Maximum flow rate limited to 0.5 GPM at 45psi flow pressure.