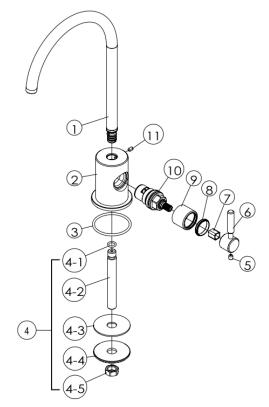

| No  | DESCRIPTION                           | QTY |
|-----|---------------------------------------|-----|
| 1   | SPOUT ASSEMBLY                        | 1   |
| 2   | BODY ASSEMBLY                         | 1   |
| 3   | O RING - BS131 (ID 1-11/16" X 3/32" ) | 1   |
| 4   | MOUNTING SYSTEM                       |     |
| 4-1 | O RING - BS011 (ID 5/16" X 1/16" )    | 1   |
| 4-2 | S.S. INLET TUBE                       | 1   |
| 4-3 | RUBBER WASHER                         | 1   |
| 4-4 | STANLESS STEEL WASHER                 | 1   |
| 4-5 | s.s. mounting nut                     | 1   |
| 5   | S.S GRUB SCREW - M5                   | 1   |
| 6   | HANDLE LEVER                          | 1   |
| 7   | SQUARE PLASTIC SLEEVE                 | 1   |
| 8   | HANDLE BEARIGN RING                   | 1   |
| 9   | HANDLE SLEEVE                         | 1   |
| 10  | 1/2" QUARTER TURN HEADWORK            | 1   |
| 11  | S.S GRUB SCREW - M4                   | 1   |