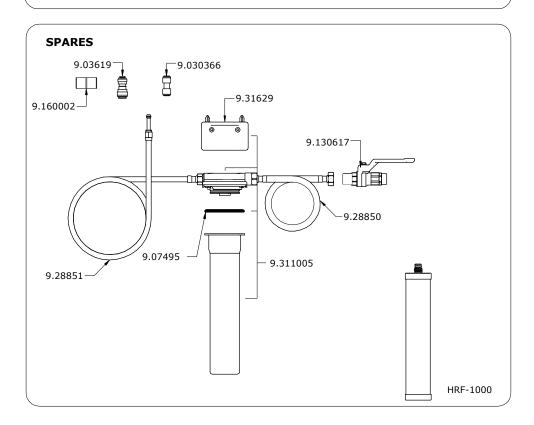

g pressure 60psi
  \*Note: Pressures over 70psi may require that the house have a pressure regulator installed to limit the pressure below 70psi.
- Maximum hot water temperature 120°F
- If the water temperature exceeds 120°F an approved tempering valve must be fitted.
- Maximum flow rate limited to 0.5 GPM at 45psi flow pressure.

Failure to comply with the above will void all warranties.

Note: It is strongly recommended that in-line filters are fitted to both inlets.

Compression connection not supplied.

#41354 07/16

# Rohl



## INSTALLATION INSTRUCTIONS

#### **ROHL WARRANTY POLICY**

All products supplied by ROHL carry warranties against manufacturing defects.

Our products carry a Limited Lifetime Warranty.

For full ROHL LLC WARRANTY please contact ROHL or visit www.rohlhome.com