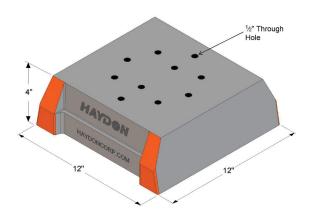

#### **Testing**

- ASTM D575 Method B Modified Compression/Deflection
- ASTM D 1171 Modified Ozone Resistance

| Height     | Width       | Length      | Weight (lbs) | Uniform Load<br>Capacity (lbs) | Safety Factor | Square Inch |
|------------|-------------|-------------|--------------|--------------------------------|---------------|-------------|
| 4" (101mm) | 12" (305mm) | 12" (305mm) | 14.8         | 7500                           | 2             | 90          |