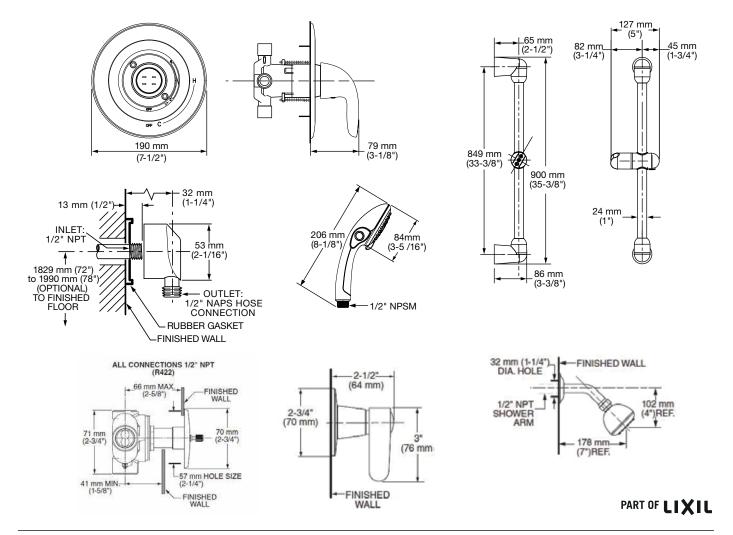

### GENERAL DESCRIPTION:

Commercial shower system trim kit includes metal valve trim, wall supply (with 1/2" NPT female inlet and 1/2" NPSM male outlet), a 59" (1500 mm) metal shower hose, vacuum breaker, a 3-function hand shower with non-positive shut-off, 2-way diverter, fixed showerhead and a 36" slide bar. Onepiece double ceramic pressure balance cartridge maintains a constant output temperature in response to changes in relative hot and cold supply pressure. Integral check valves prevent cross flow. Adjustable hot limit safety stop. Back-to-back capable. Durable valve trim with metal handle and escutcheon. Slide bar features an adjustable hand shower holder which can be set at any height or position along the bar and angle up to 45°. 2.5 gpm/9.5 L/min.

#### SUGGESTED SPECIFICATION

Commercial shower system trim kit shall feature metal valve trim, wall supply (with 1/2" NPT female inlet and 1/2" NPSM male outlet), 59" metal hose, vacuum breaker, 2.5 gpm/9.5 L/min. 3-function hand shower with non-positive shut-off, 2-way diverter, fixed showerhead and a 36" slide bar. Shall also feature one-piece double ceramic pressure balance cartridge. Fitting shall be American Standard Model # TU662.223.002.

### **CODES AND STANDARDS**

These products meet or exceed the following codes and standards:

ASSE 1016 ASME A112.18.1016 CSA B125.16 ASME A112.18.1 CSA B125.1

|           |                                                                                                                                                                                                                                                                                                                                       | Finish             |
|-----------|---------------------------------------------------------------------------------------------------------------------------------------------------------------------------------------------------------------------------------------------------------------------------------------------------------------------------------------|--------------------|
| Product   |                                                                                                                                                                                                                                                                                                                                       | Polished<br>Chrome |
| Number    | Description                                                                                                                                                                                                                                                                                                                           | 002                |
| TU662.223 | Commercial Shower System Trim Kit. Contains double ceramic pressure balance cartridge, valvetrim kit, 3-function water saving hand shower non-positive shut-off, metal hose, vacuum breaker,2-way diverter, fixed showerhead, wall supply and 36" slide bar. 2.5 gpm/9.5 L/min.  ** Flash rough-in valve must be purchased separately |                    |