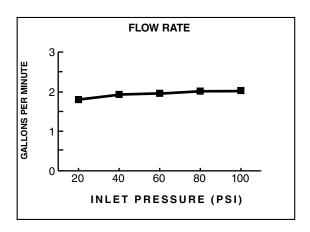

### GENERAL DESCRIPTION:

Commercial shower system trim kit includes metal valve trim, wall supply (with 1/2" NPT female inlet and 1/2" NPSM male outlet), a 59" (1500 mm) metal shower hose, vacuum breaker, a 3-function hand shower with non-positive shut-off, 2-way diverter, fixed showerhead and a 36" slide bar. Onepiece double ceramic pressure balance cartridge maintains a constant output temperature in response to changes in relative hot and cold supply pressure. Integral check valves prevent cross flow. Adjustable hot limit safety stop. Back-to-back capable. Durable valve trim with metal handle and escutcheon. Slide bar features an adjustable hand shower holder which can be set at any height or position along the bar and angle up to 45°. 2.5 gpm/9.5 L/min.

#### SUGGESTED SPECIFICATION

Commercial shower system trim kit shall feature metal valve trim, wall supply (with 1/2" NPT female inlet and 1/2" NPSM male outlet), 59" metal hose, vacuum breaker, 2.5 gpm/9.5 L/min. 3-function hand shower with non-positive shut-off, 2-way diverter, fixed showerhead and a 36" slide bar. Shall also feature one-piece double ceramic pressure balance cartridge. Fitting shall be American Standard Model # TU662.223.002.