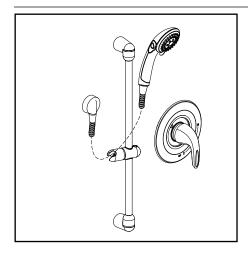

## **GENERAL DESCRIPTION:**

Commercial shower system trim kit includes metal valve trim, wall supply (with 1/2" NPT female inlet and 1/2" NPSM male outlet), a 59" (1500 mm) metal shower hose, vacuum breaker, a 3-function hand shower with non-positive shutoff and a 36" slide bar. One-piece double ceramic pressure balance cartridge maintains a constant output temperature in response to changes in relative hot and cold supply pressure. Integral check valves prevent cross flow. Adjustable hot limit safety stop. Back-to-back capable. Durable valve trim with metal handle and escutcheon. Slide bar features an adjustable hand shower holder which can be set at any height or position along the tbar and angle up to 45°. 2.5 gpm/9.5 L/min.

## □ TU662.221 Commercial Shower System Kit

- Includes:
  - Reliant3 Valve Only Trim
    Includes Pressure Balance Cartridge
    3-Function Hand Shower with non-positive shut-off
    In-Line Vacuum Breaker
    59" Metal Hose
    TU385500WD \*\* 1660.767
    1660.400
    8888.035
- Wall Supply 8888.037 • 36" Slide Bar 1660.236
- \*\* Flash rough-in valve must be purchased separately

#### HAND SHOWER WITH PAUSE FEATURE:

**ADA-Compliant:** Non-positive shut-off button on handle reduces flow to a trickle.

#### 36" SLIDE BAR:

**Simple Height Adjustment:** Allows positioning of the hand shower anywhere along the bar.