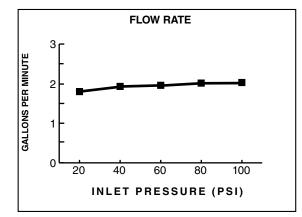

# **Commercial Shower System Trim Kit**

For Flash Rough Shower Valve

2.5 GPM with Hand Shower

## **GENERAL DESCRIPTION:**

Commercial shower system trim kit includes metal valve trim, wall supply (with 1/2" NPT female inlet and 1/2" NPSM male outlet), a 59" (1500 mm) metal shower hose, vacuum breaker, a 3-function hand shower with non-positive shutoff and a 36" slide bar. One-piece double ceramic pressure balance cartridge maintains a constant output temperature in response to changes in relative hot and cold supply pressure. Integral check valves prevent cross flow. Adjustable hot limit safety stop. Back-to-back capable. Durable valve trim with metal handle and escutcheon. Slide bar features an adjustable hand shower holder which can be set at any height or position along the tbar and angle up to 45°. 2.5 gpm/9.5 L/min.

### SUGGESTED SPECIFICATION

Commercial shower system trim kit shall feature metal valve trim, wall supply (with 1/2" NPT female inlet and 1/2" NPSM male outlet), 59" metal hose, vacuum breaker, 2.5 gpm/9.5 L/min. 3-function hand shower with non-positive shut-off and a 36" slide bar. Shall also feature one-piece double ceramic pressure balance cartridge. Fitting shall be American Standard Model # TU662.221.002.