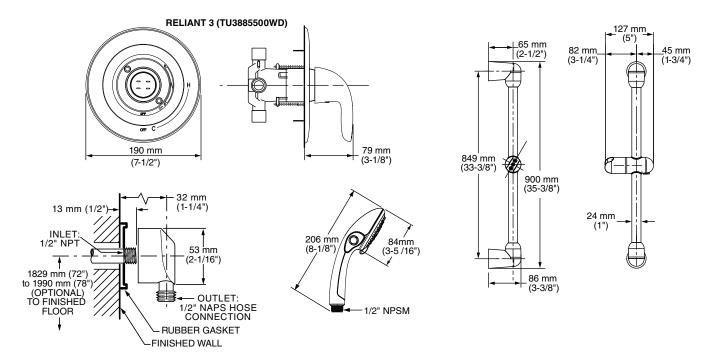

## □ TU662.221 Commercial Shower System Kit

- Includes:
  - Reliant3 Valve Only Trim
    Includes Pressure Balance Cartridge
    3-Function Hand Shower with non-positive shut-off
    In-Line Vacuum Breaker
    59" Metal Hose
    TU385500WD \*\* 1660.767
    1660.400
    8888.035
- Wall Supply 8888.037 • 36" Slide Bar 1660.236
- \*\* Flash rough-in valve must be purchased separately

# **CODES AND STANDARDS**

These products meet or exceed the following codes and standards:

ASSE 1016 ASME A112.18.1016 CSA B125.16 ASME A112.18.1 CSA B125.1

|           |                                                                                                                                                                                                                                                                                                 | Finish             |
|-----------|-------------------------------------------------------------------------------------------------------------------------------------------------------------------------------------------------------------------------------------------------------------------------------------------------|--------------------|
| Product   |                                                                                                                                                                                                                                                                                                 | Polished<br>Chrome |
| Number    | Description                                                                                                                                                                                                                                                                                     | 002                |
| TU662.221 | Commercial Shower System Trim Kit. Contains double ceramic pressure balance cartridge, valve trim kit, 3-function hand shower with non-positive shut-off, metal hose, vacuum breaker, wall supply and 36" slide bar. 2.5 gpm/9.5 L/min.<br>** Flash rough-in valve must be purchased separately |                    |