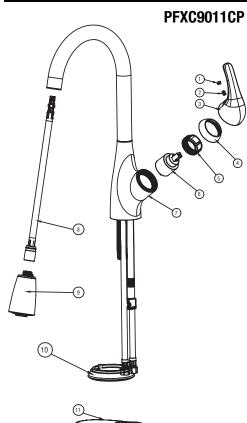

## Available Parts

PF3357061 Cartridge PFXC655379 Nylon Hose

PFXC655370CP Sprayhead CP (1.8gpm)
PFXC655370BN Sprayhead BN (1.8gpm)
PFXC9011SPRYCP Sprayhead CP (1.0gpm)
PFXC9011SPRYBN Sprayhead BN (1.0gpm)

| No. | Part & Code    |                | Material           |
|-----|----------------|----------------|--------------------|
| 1   | Button         | N/A            | ABS,Red and blue   |
| 2   | Set screw      | N/A            | SUS304             |
| 3   | Handle         | N/A            | Zinc               |
| 4   | Сар            | N/A            | ABS                |
| 5   | Bonnet         | N/A            | Brass              |
| 6   | Cartridge      | PF3357061      | Plastic            |
| 7   | Body           | N/A            | Metalplars alloy   |
| 8   | Pull-down hose | PFXC655379     | Nylon braided hose |
| 9   | Sprayhead      | PFXC655370CP   | ABS                |
|     |                | PFXCF655370BN  |                    |
|     |                | PFXC9011SPRYCP |                    |
|     |                | PFXC9011SPRYBN |                    |
| 10  | Flange         | N/A            | ABS                |
| 11  | Deck plate     | N/A            | ABS                |
| 12  | Weight         | N/A            | Steel              |
| 13  | Rubber washer  | N/A            | NBR                |
| 14  | Steel washer   | N/A            | Steel              |
| 15  | Lock nut       | N/A            | Aluminum           |