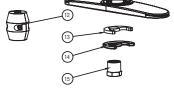

| No. | Part & Code    |                | Material           |
|-----|----------------|----------------|--------------------|
| 1   | Button         | N/A            | ABS,Red and blue   |
| 2   | Set screw      | N/A            | SUS304             |
| 3   | Handle         | N/A            | Zinc               |
| 4   | Сар            | N/A            | ABS                |
| 5   | Bonnet         | N/A            | Brass              |
| 6   | Cartridge      | PF3357061      | Plastic            |
| 7   | Body           | N/A            | Metalplars alloy   |
| 8   | Pull-down hose | PFXC655379     | Nylon braided hose |
| 9   | Sprayhead      | PFXC655370CP   | ABS                |
|     |                | PFXCF655370BN  |                    |
|     |                | PFXC9011SPRYCP |                    |
|     |                | PFXC9011SPRYBN |                    |
| 10  | Flange         | N/A            | ABS                |
| 11  | Deck plate     | N/A            | ABS                |
| 12  | Weight         | N/A            | Steel              |
| 13  | Rubber washer  | N/A            | NBR                |
| 14  | Steel washer   | N/A            | Steel              |
| 15  | Lock nut       | N/A            | Aluminum           |