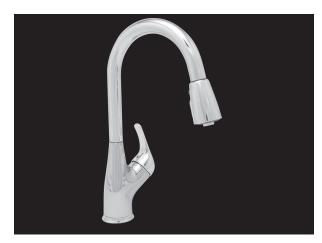

# Single Handle Kitchen Faucet with Pull Down Spray

### **Product Features**

- · Ceramic disc cartridge
- Metal lever handle
- · 2 function sprayhead with pause
- . Single hole or 3-hole sink installation with included optional deck plate
- . Max. flow rate: 1.8 GPM at 60 PSI
- Lifetime limited warrantyMeets ASME : A112.18.1
- NCC C1 compliant
- NSF 61 compliant
- cUPC/IAPMO listed
- ADA compliant

PFX9011CP