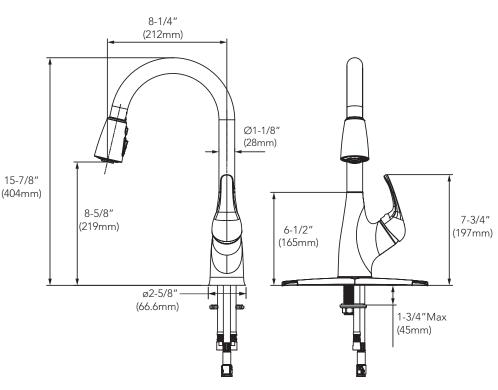

# Single Handle Kitchen Faucet with Pull Down Spray



### **Product Features**

- · Ceramic disc cartridge
- Metal lever handle
- · 2 function sprayhead with pause
- . Single hole or 3-hole sink installation with included optional deck plate
- . Max. flow rate: 1.8 GPM at 60 PSI
- Lifetime limited warrantyMeets ASME : A112.18.1
- NCC C1 compliant
- NSF 61 compliant
- cUPC/IAPMO listed
- ADA compliant



PFX9011CP

# **Model Numbers**

PFXC9011CP Chrome
PFXC9011BN Brushed nickel

#### Available Parts

PF3357061 Cartridge PFXC655379 Nylon Hose

PFXC655370CP Sprayhead CP (1.8gpm)
PFXC655370BN Sprayhead BN (1.8gpm)
PFXC9011SPRYCP Sprayhead CP (1.0gpm)
PFXC9011SPRYBN Sprayhead BN (1.0gpm)

# **Product Specifications**



## Warranty and Codes

This product comes complete with installation, operating, care and maintenance instructions. This PROFLO faucet carries a limited lifetime warranty when installed in residential applications. The warranty is five years in commercial applications. This product meets ANSI: A112.18.1. \*Compliant with lead content requirements of US Senate Bill S.3874