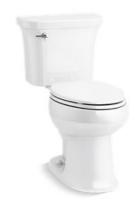

# Stinson® Toilet tank 404558

#### **Features**

- 1.28 gpf (4.8 lpf)
- Left-hand Polished Chrome trip lever
- Combines with the 403316 bowl to create a complete 402396 Stinson® toilet
- Pro Force® Plus flushing technology delivers greater flushing power than previous Pro Force® models