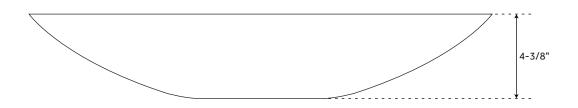

## **FEATURES**

Shape: Oval
Sink Material: Resin
Sink Installation: Vessel
Faucet Centers: No Faucet Hole
Overflow Hole: No
Item Weight (Ibs.): 16
Length: 23-1/2"
Width: 14"
Height: 4-3/8"
Basin Length: 20-1/8"
Basin Width: 12-1/4"

Rim Thickness: Both Sides:1-5/8". Front and Back 3/4".

Drain Size: 1-1/2" Drain Included: Optional

Basin Depth: 3-1/2"