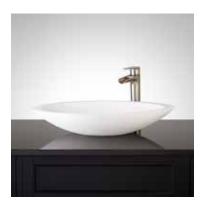

## ABRIANA

## **OVAL RESIN VESSEL SINK**

SKU: 932124, 934570, 946616, 946617

## **FEATURES**

Shape: Oval
Sink Material: Resin
Sink Installation: Vessel
Faucet Centers: No Faucet Hole
Overflow Hole: No
Item Weight (Ibs.): 16
Length: 23-1/2"
Width: 14"
Height: 4-3/8"
Basin Length: 20-1/8"
Basin Width: 12-1/4"