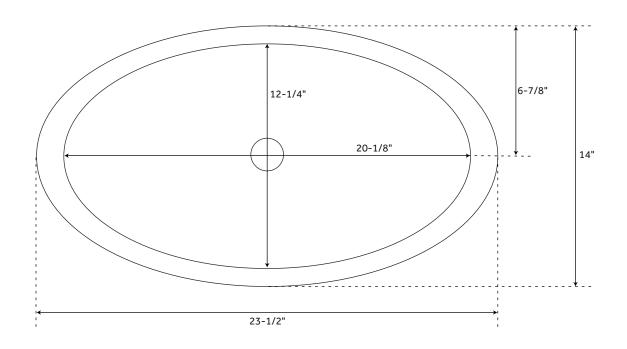

## **FEATURES**

Shape: Oval
Sink Material: Resin
Sink Installation: Vessel
Faucet Centers: No Faucet Hole
Overflow Hole: No
Item Weight (Ibs.): 16
Length: 23-1/2"
Width: 14"
Height: 4-3/8"
Basin Length: 20-1/8"
Basin Width: 12-1/4"

Rim Thickness: Both Sides:1-5/8". Front and Back 3/4".

Drain Size: 1-1/2" Drain Included: Optional

Basin Depth: 3-1/2"