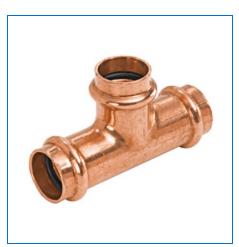

Material Number 9103100PC, PC611 Tee P x P x P – Wrot Copper

NIBCO® Press System® fittings are the fastest, easiest way to join copper tubing systems in residential and commercial potable, hot, chilled and process water applications for plumbing and HVAC systems. The press fittings can also be installed underground. The NIBCO® Press System® is user friendly, quick and easy to install. When properly crimped a unique "N" witness mark is clearly visible. Please refer to NIBCO technical data sheets and catalogs for engineering and installation information.

| Specifications    | -                           |
|-------------------|-----------------------------|
| UPC Code          | 039923394088                |
| Туре              | Тее                         |
| Connection Type   | Prs x Prs x Prs             |
| Nominal Pipe Size | 2 x 1 1/2 x 2               |
| Material          | CU Wrot Copper              |
| Description       | PC611 2X11/2X2 PRESS TEE LD |
| Brand Name        | NIBCO® Press System®        |
| Weight            | 1.787 lb                    |