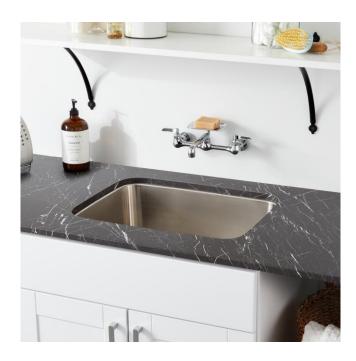

## MEDFORD STAINLESS STEEL LAUNDRY SINK

SKU: 448989 Code: SHMDLS2318

## MEDFORD STAINLESS STEEL LAUNDRY SINK

SKU: 448989 Code: SHMDLS2318

REVISED 9/4/2024