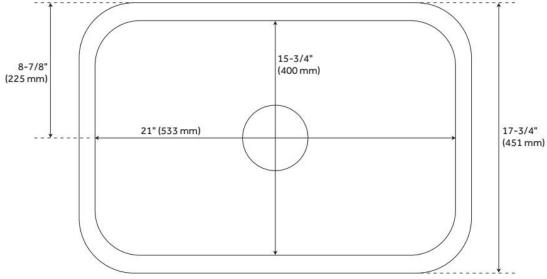

## **FEATURES**

Material: Stainless Steel Product Finish: Stainless Steel Installation Type: Undermount

Shape: Rectangle

Drain Placement: Center Fits Drain Hole Size: 3-1/2" Faucet Centers: No Faucet Hole

Overflow Hole: No

Mounting Hardware Included: Yes

Optional Accessory: Strainer: SH482757, SH482758, SH480532, SH446624, SH482759, SH480531, SH402266, SH212170, SH446628, SH171SS, SH482752, SH482753, SH480538, SH446614, SH446615, SH482754, SH480537, SH196809, SH212165, SH446618, SH406049