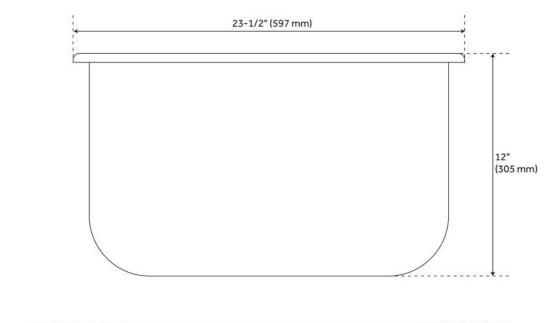

## **FEATURES**

Material: Stainless Steel Product Finish: Stainless Steel Installation Type: Undermount

Shape: Rectangle

Drain Placement: Center Fits Drain Hole Size: 3-1/2" Faucet Centers: No Faucet Hole