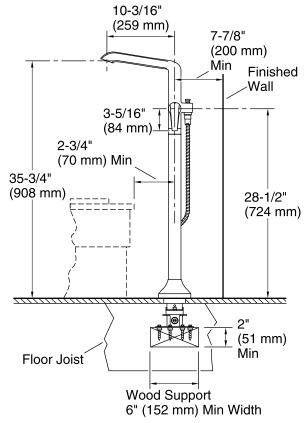

#### **Features**

- Single lever handle allows for both on/off activation and temperature setting.
- KOHLER ceramic disc valves exceed industry longevity standards for a lifetime of durable performance.
- 8.5 gpm maximum flow rate (32 l/min) @ 45 psi.
- 1.75 gpm (6.6 l/min) flow rate for handshower.
- 10-3/16" (259 mm) spout reach.
- 35-3/4" (908 mm) maximum spout height.
- Includes Shift® handshower and 60" shower hose.
- Coordinates with Tempered<sup>™</sup> faucets, accessories and showering components to complete your bathroom.

## **Technical Information**

All product dimensions are nominal.

Faucet:

Flow rate: 8.5 gal/min (32.2 l/min)

Pressure: 45 psi (3.1 bar)

Drain included: No

Spout:

Spout reach: 10-3/16" (259 mm)

Handshower:

Rated maximum flow: 1.75 gal/min (6.6 l/min)

Pressure: 45 psi (3.1 bar)

#### **Notes**

Install this product according to the installation instructions.

Adequate floor space is required. The wood support must be a minimum of 2" (51 mm) thick by 6" (152 mm) wide. 2x6 lumber is NOT adequate for this application.