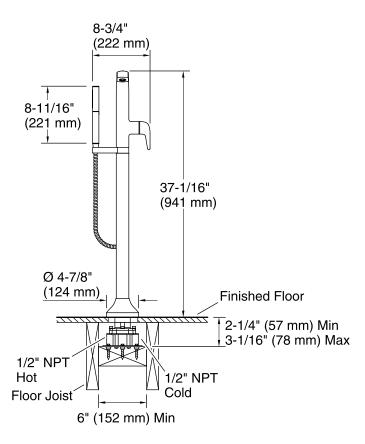

### **Required Products/Accessories**

K-97339 Multiproduct Mounting-block

### Adapters, Rough-in and Extension Kits

97339 Range: 2-1/4" (57 mm) - 3-1/16" (78 mm)

#### **Notes**

Install this product according to the installation instructions.

Adequate floor space is required. The wood support must be a minimum of 2" (51 mm) thick by 6" (152 mm) wide. 2x6 lumber is NOT adequate for this application.

Concrete can be used as the floor support.

Requires a 3/16" masonry drill bit and six 1/4" x 1-3/4" concrete screws, which are not included.