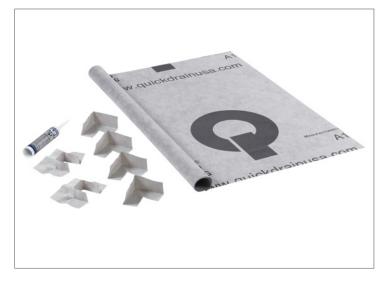

## WATERPROOFING KIT INCLUDES

- Membrane
- Curb Covers (for curbed shower pans)
- Outside Corners (for ADA, curbless shower pans)
- Inside Corners
- QDMUS (sealant)

| KIT NUMBER | WATERPROOF MEMBRANE | CURB COVERS | <b>OUTSIDE CORNERS</b> | <b>INSIDE CORNERS</b> | QDMUS |
|------------|---------------------|-------------|------------------------|-----------------------|-------|
| SLSWP32    | 48" x 78"           | 2           | _                      | 4                     | 1     |
| SLSWP40    | 56" x 78"           | 2           | —                      | 4                     | 1     |
| SLSWP48    | 64" x 78"           | 2           | -                      | 4                     | 1     |
| SLSWP56    | 72" x 78"           | 2           | -                      | 4                     | 1     |
| SLSWP64    | 80" x 78"           | 2           | _                      | 4                     | 1     |
| SLSWP72    | 88" x 78"           | 2           | _                      | 4                     | 1     |
| SLSWP-ADA  | 60" x 78"           | _           | 2                      | 2                     | 1     |