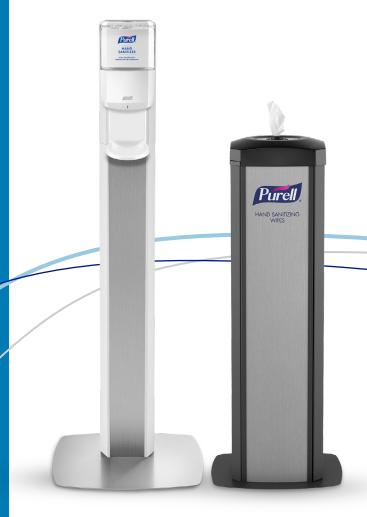

### **PURELL® FLOOR STANDS**

Convenient stands put PURELL® hand sanitizer and wipes exactly where they're needed most.

# **POSITIVE IMPRESSION**

Showcase your commitment to quality and cleanliness as soon as they walk in the door.

# **EASY MAINTENANCE**

Maximize efficiency with high-capacity wipes stands and touch-free sanitizer dispensers that don't need battery changeouts.

# **LOOKS GREAT ANYWHERE**

Premium, sleek designs may be personalized with your brand or message to match the aesthetics in any facility.