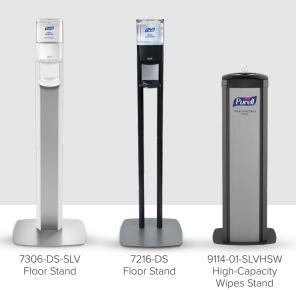

# Hand Sanitizer • Hand Wipes

| PURELL ES® Hand Sanitizer Floor Stands with Dispenser              | Size    | GOJO<br>SKU    | Distributor<br>SKU | Orderable<br>SKU |
|--------------------------------------------------------------------|---------|----------------|--------------------|------------------|
| PURELL MESSENGER™ Silver Floor Stand with White ES6 Dispenser      | 1200 mL | 7306-DS-SLV    |                    | ·                |
| PURELL MESSENGER™ Silver Floor Stand with White ES8 Dispenser      | 1200 mL | 7308-DS-SLV    |                    |                  |
| PURELL MESSENGER™ Graphite Floor Stand with Graphite ES6 Dispenser | 1200 mL | 7316-DS-SLV    |                    |                  |
| PURELL MESSENGER™ Graphite Floor Stand with Graphite ES8 Dispenser | 1200 mL | 7318-DS-SLV    |                    |                  |
| PURELL ES® Dispenser Floor Stand with Graphite ES6 Dispenser       | 1200 mL | 7216-DS        |                    |                  |
| PURELL ES® Dispenser Floor Stand with Graphite ES8 Dispenser       | 1200 mL | 7218-DS        |                    |                  |
| PURELL® CS Hand Sanitizer Floor Stands with Dispenser              | Size    | GOJO<br>SKU    | Distributor<br>SKU | Orderable<br>SKU |
| PURELL MESSENGER™ Graphite Floor Stand with Graphite CS8 Dispenser | 1200 mL | 7518-DS-SLV    |                    | ·                |
| PURELL® CS6 Dispenser Floor Stand with Graphite Dispenser          | 1200 mL | 7416-DS        |                    |                  |
| PURELL® CS8 Dispenser Floor Stand with Graphite Dispenser          | 1200 mL | 7418-DS        |                    |                  |
| PURELL® High-Capacity Wipes Stand and Refills                      | Size    | GOJO<br>SKU    | Distributor<br>SKU | Orderable<br>SKU |
| PURELL® DS360 High-Capacity Hand Sanitizing Wipes Station          | -       | 9114-01-SLVHSW |                    |                  |
| PURELL® Hand Sanitizing Wipes                                      | 1200 Ct | 9118-02        |                    |                  |
| PURELL® Hand Sanitizing Wipes                                      | 1700 Ct | 9217-02        |                    |                  |
| PURELL® Hand Sanitizing Wipes                                      | 1700 Ct | 9517-04        |                    |                  |