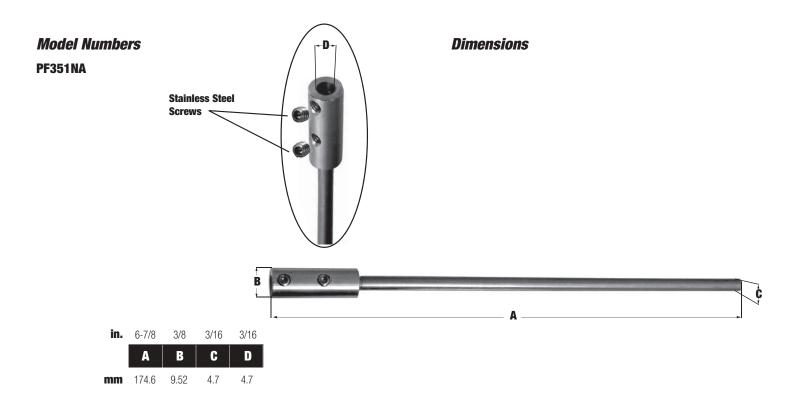

## Lavatory Pop-Up Rod Extension

## **Product Features**

- Brass construction
- Fits pop-up lift rod or horizontal rod on pop-up assemblies
- Extends vertical depth of lift rod 6" (152.4mm) or extends horizontal length of ball rod 6" (152.4mm)
- Includes allen wrench