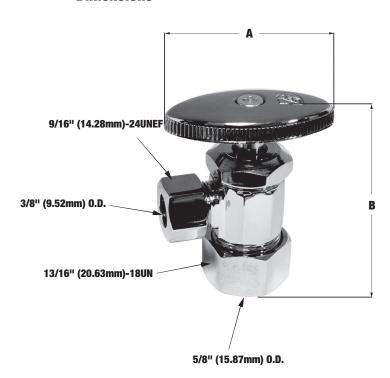

## **PF203**

# Standard Angle Stops



#### **Product Features**

- Brass construction
- 5/8" (15.87mm) O.D. x 3/8" (9.52mm) O.D.
- Multi-turn oval knurled handle
- For toilets & sinks
- Compliant with low lead content requirements laws



PF203BN

#### **Model Numbers**

PF203BN **PVD Brushed Nickel PF2030RB** Oil Rubbed Bronze

#### **Dimensions**



#### **in.** 1-13/16 2-5/16 mm 46.03 58.73

### **Warranty and Codes**

This product comes complete with installation, operating, care and maintenance instructions. This PROFLO product carries a limited lifetime warranty. In an effort to continually improve our products, we will make design changes from time to time. We reserve the right to ship newly designed product to fill any order unless it is agreed in writing to do otherwise. Dimensions are subject to manufacturer's tolerance and can change without notice.