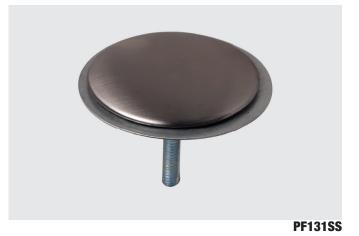

### **Product Features**

- Stainless steel face
- 2" (50.8mm) diameter
- Used for covering unused hole in sink

#### **Model Numbers**

**PF131BN**PVD Brushed Nickel**PF131SS**Stainless Steel