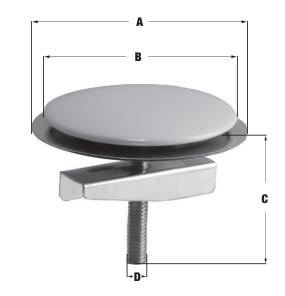

#### Dimensions

1-9/16

С

39.68

in.

2-1/4

Δ

**mm** 57.15

2 **B** 

50.8

3/16

D

4.76

Distributed Exclusively by Ferguson and Wolseley Canada © 2019 Ferguson Enterprises, Inc.