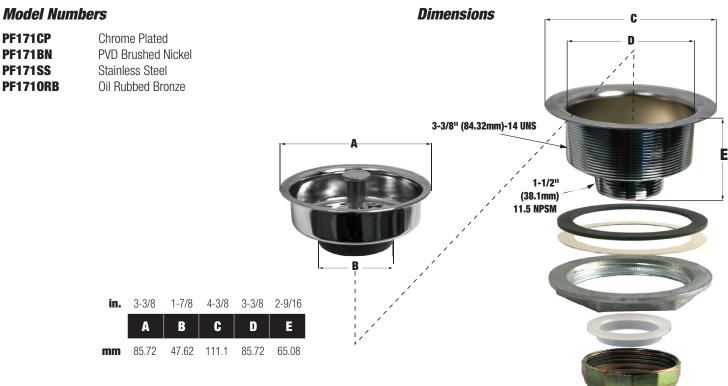

## PF171

## **Product Features**

- Brass construction (PF171CP & PF1710RB)
- Stainless steel 304 construction (PF171BN & PF171SS)
- For 3-1/2" (88.9mm) sink opening

**PF171BN** 