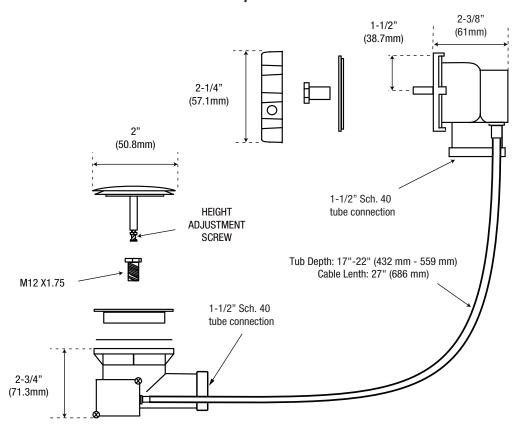

### **Product Features**

- · Finish applies to trim only
- Use 1-1/2" Sch. 40 tube connection
- Includes trim kit less piping.
- PVC construction for tubs 17" 22" in depth.
- Designed for concealed installations
- Cable length: 27".
- cUPC/IAPMO listed

## **Product Specifications**

<sup>\*</sup> All measurements are nominal. Please verify before actual installation.