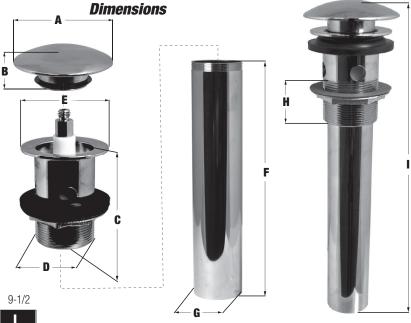

## **Model Numbers**

PF332CP Chrome Plated
PF332BN PVD Brushed Nickel
PF3320RB Oil Rubbed Bronze

| in. | 2-1/2 | 1    | 2-3/8 | 1-1/2 | 2-1/8 | 6     | 1-1/4 | 1-1/4 | 9     | 9-1/2 |
|-----|-------|------|-------|-------|-------|-------|-------|-------|-------|-------|
|     | A     | В    | C     | D     | E     | F     | G     | Н     | CLOSE | OPEN  |
| mm  | 63.5  | 25.4 | 60.32 | 38.1  | 53.9  | 152.4 | 31.75 | 31.75 | 228.6 | 241.3 |