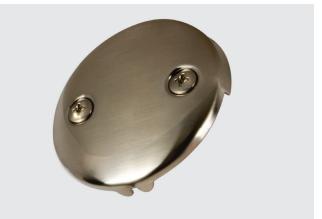

# **PF632**

# *Waste & Overflow Two Hole Plate*

## **Product Features**

- Brass construction
- Two hole plate
- With brass screws
- Fits overflow on bathtub

PF632BN

#### **Model Numbers**

**PF632BN**PVD Brushed Nickel**PF6320RB**Oil Rubbed Bronze