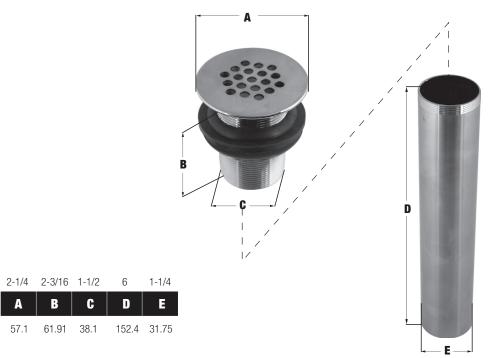

## *Lavatory Drain Flat Grid Style*

- Brass construction
- Flat grid strainer
- Tailpiece 1-1/4" (31.175mm) 0.D. x 6" (152.1mm)
- For lavatories less overflow holes
- Fits 1-1/2" (38.1mm) openings

**PF311BN** 

in.

mm