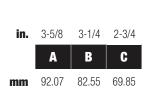

#### **Product Features**

- Stainless steel 304
- 3-5/8" (92mm) O.D.
- 2-3/4" (69.85mm) center to center screw holes
- Phillips pan head screw SS304 M4 x 10mm (L=0.375")
- For the following PR0FL0® drains:
  PF42945, PF42946, PF42943 & PF42944

## **Dimensions**