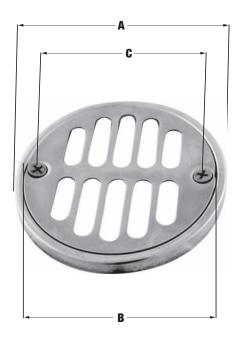

#### **Product Features**

- Stainless steel 304
- 3-5/8" (92mm) O.D.
- 2-3/4" (69.85mm) center to center screw holes
- Phillips pan head screw SS304 M4 x 10mm (L=0.375")
- For the following PR0FL0® drains:
  PF42945, PF42946, PF42943 & PF42944

## **Dimensions**