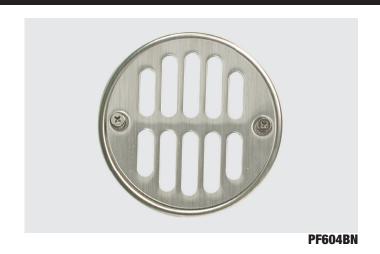

#### **Product Features**

- Stainless steel 304
- 3-5/8" (92mm) O.D.
- 2-3/4" (69.85mm) center to center screw holes
- Phillips pan head screw SS304 M4 x 10mm (L=0.375")
- For the following PR0FL0® drains:
  PF42945, PF42946, PF42943 & PF42944

### **Model Numbers**

PF604BN

**PVD Brushed Nickel** 