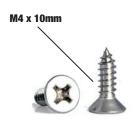

#### **Product Features**

- Stainless steel 304
- 3-5/8" (92mm) O.D.
- 2-3/4" (69.85mm) center to center screw holes
- Phillips pan head screw SS304 M4 x 10mm (L=0.375")
- For the following PR0FL0® drains:
  PF42945, PF42946, PF42943 & PF42944