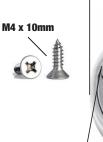

#### **Product Features**

- Includes: tile square, strainer, crown & screws
- Stainless steel 304
- 4-1/4" (107.9mm)
- 2-3/4" (69.85mm) center to center screw holes
- Phillips pan head screw SS304 M4 x 10mm (L=0.375")
- For the following PROFLO® drains:
  PF42945, PF42946, PF42943 & PF42944