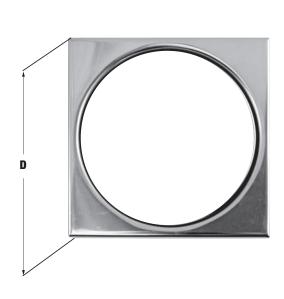

## **PF605**

# **Shower Strainers**



#### **Product Features**

- Includes: tile square, strainer, crown & screws
- Stainless steel 304
- 4-1/4" (107.9mm)
- 2-3/4" (69.85mm) center to center screw holes
- Phillips pan head screw SS304 M4 x 10mm (L=0.375")
- For the following PROFLO® drains:
  PF42945, PF42946, PF42943 & PF42944



#### **Model Numbers**

PF605BN PF605ORB PVD Brushed Nickel Oil Rubbed Bronze





#### **Dimensions**



### **Warranty and Codes**

This product comes complete with installation, operating, care and maintenance instructions. This PROFLO product carries a limited lifetime warranty. In an effort to continually improve our products, we will make design changes from time to time. We reserve the right to ship newly designed product to fill any order unless it is agreed in writing to do otherwise. Dimensions are subject to manufacturer's tolerance and can change without notice.