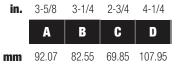

#### **Product Features**

- Includes: tile square, strainer, crown & screws
- Stainless steel 304
- 4-1/4" (107.9mm)
- 2-3/4" (69.85mm) center to center screw holes
- Phillips pan head screw SS304 M4 x 10mm (L=0.375")
- For the following PROFLO® drains:
  PF42945, PF42946, PF42943 & PF42944

#### **Dimensions**