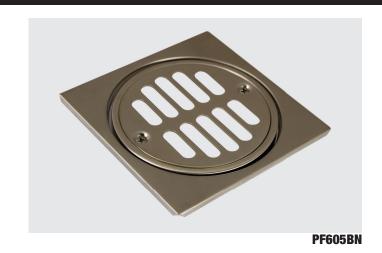

## **PF605**

# **Shower Strainers**

#### **Product Features**

- Includes: tile square, strainer, crown & screws
- Stainless steel 304
- 4-1/4" (107.9mm)
- 2-3/4" (69.85mm) center to center screw holes
- Phillips pan head screw SS304 M4 x 10mm (L=0.375")
- For the following PROFLO® drains:
  PF42945, PF42946, PF42943 & PF42944

#### **Model Numbers**

PF605BN PF605ORB PVD Brushed Nickel Oil Rubbed Bronze