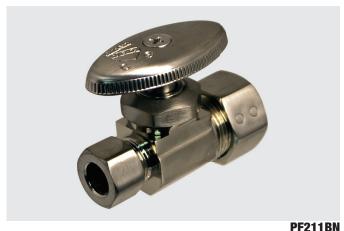

#### **Product Features**

- Brass construction
- 5/8" (15.87mm) O.D. x 3/8" (9.52mm) O.D.
- Multi-turn oval knurled handle
- For toilets & sinks
- Compliant with low lead content requirements laws

## **Model Numbers**

PF211BN **PVD Brushed Nickel PF2110RB** Oil Rubbed Bronze