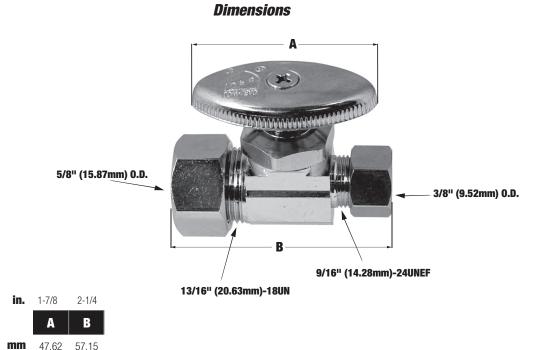

#### **Product Features**

- Brass construction
- 5/8" (15.87mm) O.D. x 3/8" (9.52mm) O.D.
- Multi-turn oval knurled handle
- For toilets & sinks
- Compliant with low lead content requirements laws

## **Warranty and Codes**

This product comes complete with installation, operating, care and maintenance instructions. This PROFLO product carries a limited lifetime warranty. In an effort to continually improve our products, we will make design changes from time to time. We reserve the right to ship newly designed product to fill any order unless it is agreed in writing to do otherwise. Dimensions are subject to manufacturer's tolerance and can change without notice.