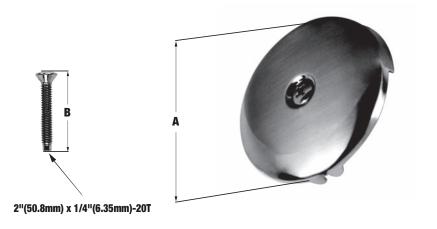

# Waste & Overflow One Hole Plate



#### **Product Features**

- Brass construction
- One hole plate
- · With brass screws
- Fits overflow on bathtub



PF631BN

#### **Model Numbers**

PF631BN **PVD Brushed Nickel PF6310RB** Oil Rubbed Bronze

## **Dimensions**





### **Warranty and Codes**

This product comes complete with installation, operating, care and maintenance instructions. This PROFLO product carries a limited lifetime warranty. In an effort to continually improve our products, we will make design changes from time to time. We reserve the right to ship newly designed product to fill any order unless it is agreed in writing to do otherwise. Dimensions are subject to manufacturer's tolerance and can change without notice.