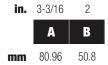

# Waste & Overflow One Hole Plate



#### **Product Features**

- Brass construction
- One hole plate
- · With brass screws
- Fits overflow on bathtub



PF631BN

#### **Model Numbers**

PF631BN **PVD Brushed Nickel PF6310RB** Oil Rubbed Bronze

## **Dimensions**





### **Warranty and Codes**

This product comes complete with installation, operating, care and maintenance instructions. This PROFLO product carries a limited lifetime warranty. In an effort to continually improve our products, we will make design changes from time to time. We reserve the right to ship newly designed product to fill any order unless it is agreed in writing to do otherwise. Dimensions are subject to manufacturer's tolerance and can change without notice.