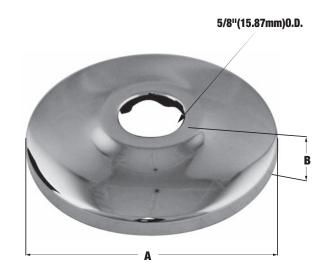

#### **Product Features**

- Stainless steel 430
- 5/8" (15.87mm) O.D.
- Sure grip

#### **Dimensions**

# in. 2-1/2 3/8 A B mm 63.5 9.52