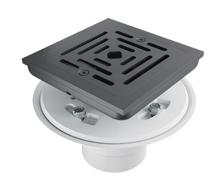

# SQUARE TILE-IN SHOWER DRAIN

#### **Product Features**

- PVC shower drain
- Square solid brass strainer
- Designed for use on tile or marble shower bases where a shower pan liner is used
- · Weep holes in drain assembly allow drainage from the pan liner
- · Beveled flashing body for easy subfloor installation
- · Caution: Do not use oil-based putty with plastic drains
- Adjustable strainer height
- 2" or inside 3" schedule 40 DWV pipe PVC connection
- IAPMO listed

PF607MB

#### **Model Numbers**

PF607CP Chrome
PF607BN Brushed nickel
PF607MB Matte black