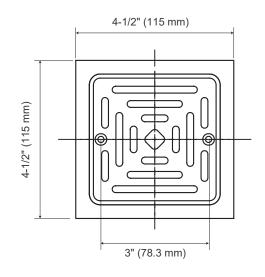

## **Specifications**

## PF607 series

# SQUARE TILE-IN SHOWER DRAIN



#### **Product Features**

- PVC shower drain
- Square solid brass strainer
- Designed for use on tile or marble shower bases where a shower pan liner is used
- · Weep holes in drain assembly allow drainage from the pan liner
- · Beveled flashing body for easy subfloor installation
- · Caution: Do not use oil-based putty with plastic drains
- Adjustable strainer height
- 2" or inside 3" schedule 40 DWV pipe PVC connection
- IAPMO listed



PF607MB

#### **Model Numbers**

PF607CP Chrome
PF607BN Brushed nickel
PF607MB Matte black

### **Product Specifications**





#### Warranty and Codes

This PROFLO product carries a limited lifetime warranty in residential applications. Warranty is 5 years in commercial applications. This product meets ASME: A112.18.2.



<sup>\*</sup> All measurements are nominal. Please verify before actual installation.