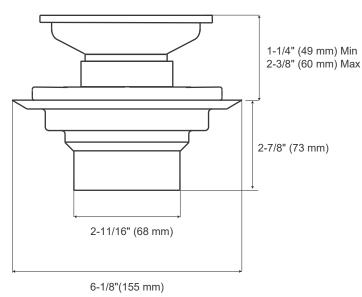

## **Specifications**

## PF607 series

# SQUARE TILE-IN SHOWER DRAIN



#### **Product Features**

- PVC shower drain
- Square solid brass strainer
- Designed for use on tile or marble shower bases where a shower pan liner is used
- · Weep holes in drain assembly allow drainage from the pan liner
- · Beveled flashing body for easy subfloor installation
- · Caution: Do not use oil-based putty with plastic drains
- Adjustable strainer height
- 2" or inside 3" schedule 40 DWV pipe PVC connection
- IAPMO listed



PF607MB

#### **Model Numbers**

PF607CP Chrome
PF607BN Brushed nickel
PF607MB Matte black

### **Product Specifications**





#### Warranty and Codes

This PROFLO product carries a limited lifetime warranty in residential applications. Warranty is 5 years in commercial applications. This product meets ASME: A112.18.2.



<sup>\*</sup> All measurements are nominal. Please verify before actual installation.