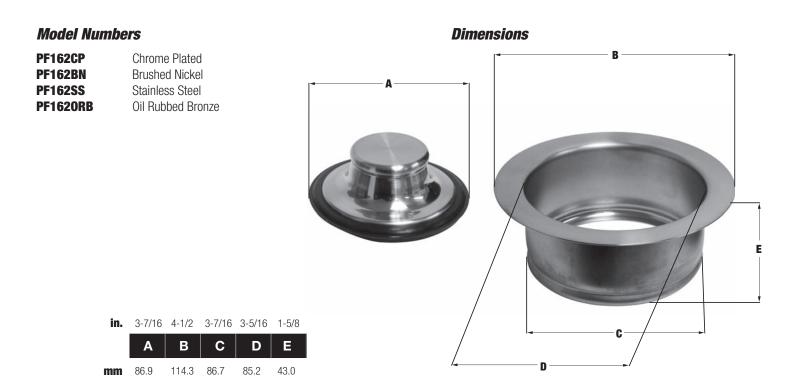

## PF162

## *Disposal Flange With Stopper*

## **Product Features**

- Brass construction
- Fits InSinkErator, Emerson, Whirlpool, GE, Kenmore, and Kitchen Aid disposers