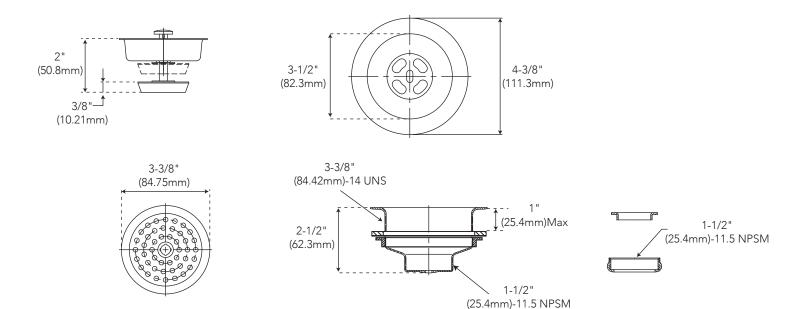

PF171MB

PF171MB

\* All measurements are nominal. Please verify before actual installation.