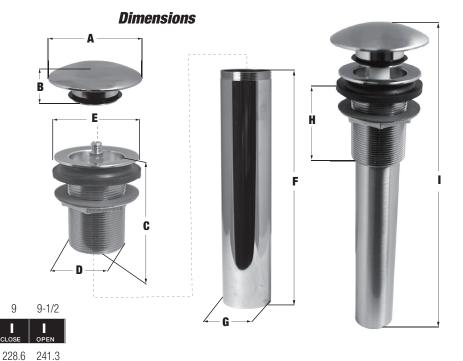

## **Warranty and Codes**

25.4

in.

mm

2-1/2

A

63.5

This product comes complete with installation, operating, care and maintenance instructions. This PROFLO product carries a limited lifetime warranty. In an effort to continually improve our products, we will make design changes from time to time. We reserve the right to ship newly designed product to fill any order unless it is agreed in writing to do otherwise. Dimensions are subject to manufacturer's tolerance and can change without notice.

2-3/8

C

60.32

1-1/2

D

38.1

2-1/8

53.9

6

F

152.4

1-1/4

G

31.75

2

50.8