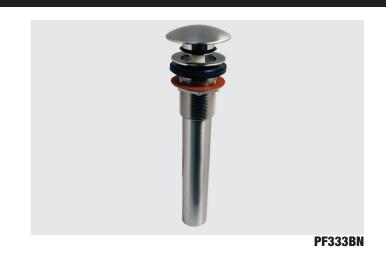

## Lavatory Drains Clic Clac Style

## **Product Features**

- Brass construction
- For lavatories less overflow holes
- Fits 1-1/2" (38.1mm) openings
- Push activated pop-up
- No lift rod required

## **Model Numbers**

PF333CP Chrome Plated
PF333BN PVD Brushed Nickel
PF3330RB Oil Rubbed Bronze