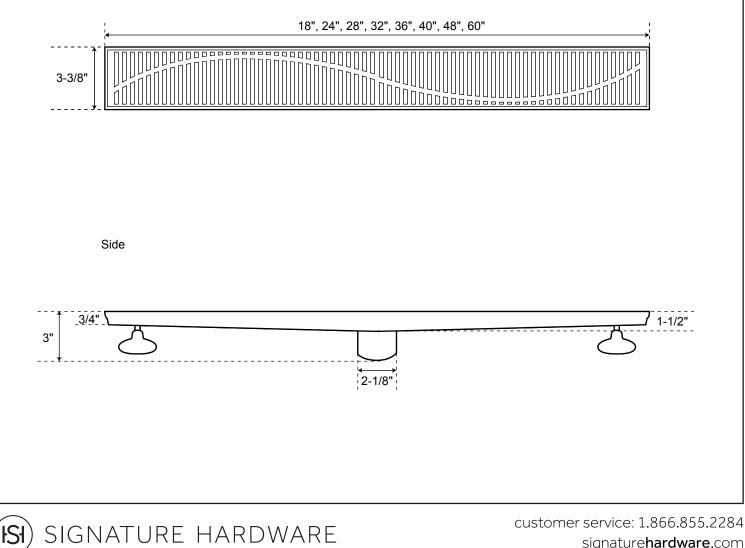

## **SPECIFICATIONS**

| 18" Overall Dimensions | 18" L x 3-3/8" W (front to back) x 3" H |
|------------------------|-----------------------------------------|
| 24" Overall Dimensions | 24" L x 3-3/8" W (front to back) x 3" H |
| 28" Overall Dimensions | 28" L x 3-3/8" W (front to back) x 3" H |
| 32" Overall Dimensions | 32" L x 3-3/8" W (front to back) x 3" H |
| 36" Overall Dimensions | 36" L x 3-3/8" W (front to back) x 3" H |
| 40" Overall Dimensions | 40" L x 3-3/8" W (front to back) x 3" H |
| 48" Overall Dimensions | 48" L x 3-3/8" W (front to back) x 3" H |
| 60" Overall Dimensions | 60" L x 3-3/8" W (front to back) x 3" H |

## Rowland

Linear Shower Drain

All measurements are approximate.

Тор