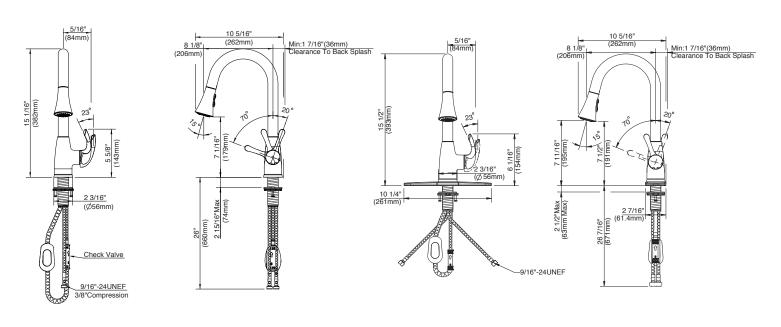

# PFXC8512 Single Handle Pull down Kitchen Faucet KIRKHAM Series



### **Product Features**

- · Ceramic cartridge
- Metal lever handle
- 1 or 3 hole installation
- · Optional deck plate included
- Two-function spray head: stream and spray
- Max. flow rate: 1.75 gpm (6.6 L/min) at 60 psi
- NSF 61 compliant
- ADA compliant



**PFXC8512** 

#### **Model Numbers**

PFXC8512CP Chrome

PFXC8512BN Brushed nickel

# **Product Specifications**



## Warranty and Codes

This product comes complete with installation, operating, care and maintenance instructions. This PROFLO faucet carries a limited lifetime warranty when installed in residential applications. The warranty is five years in commercial applications. Compliant with lead content requirements of California AB 1953.