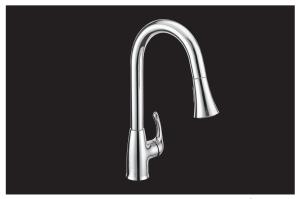

# PFXC8512 Single Handle Pull down Kitchen Faucet KIRKHAM Series

### **Product Features**

- · Ceramic cartridge
- Metal lever handle
- 1 or 3 hole installation
- · Optional deck plate included
- Two-function spray head: stream and spray
- Max. flow rate: 1.75 gpm (6.6 L/min) at 60 psi
- NSF 61 compliant
- ADA compliant