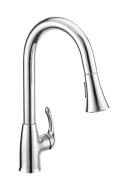

# PFXC8512 - Kirkham Single Handle Pull Down Kitchen Faucet

#### PFXC8512CP

#### **Model Numbers**

PFXC8512CP Chrome
PFXC8512ZBN PVD brushed nickel