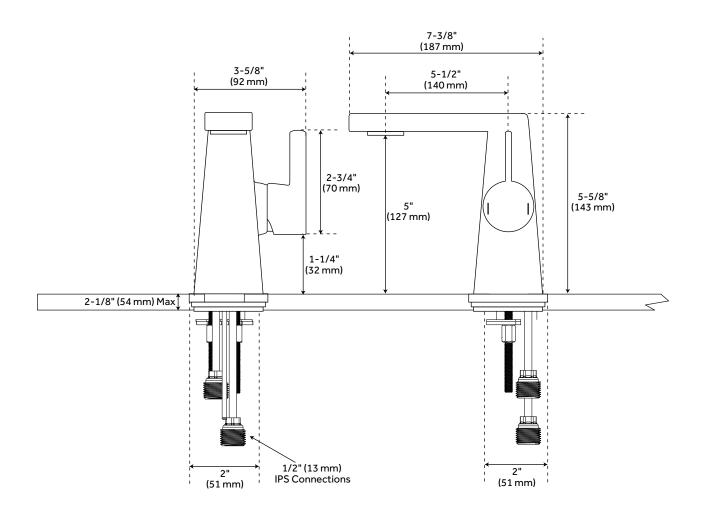

## **FEATURES**

Installation Type: Single-Hole Faucet Centers: Single-Hole Handle Type: Lever Faucet Material: Brass Length: 3-5/8"
Width: 7-3/8"
Height: 5-5/8"
Height To Spout: 5"
Spout Reach: 5-1/2"
Base Plate Length: 2"
Base Plate Width: 2"
Handle Length: 2-3/4"

Height to Bottom of Handle: 1-1/4" Ceramic Disc Cartridges: Yes Hot and Cold Indicators: Yes

IPS: 1/2"

Drain Included: Yes Overflow Hole: Yes Maximum Flow Rate: 1.2