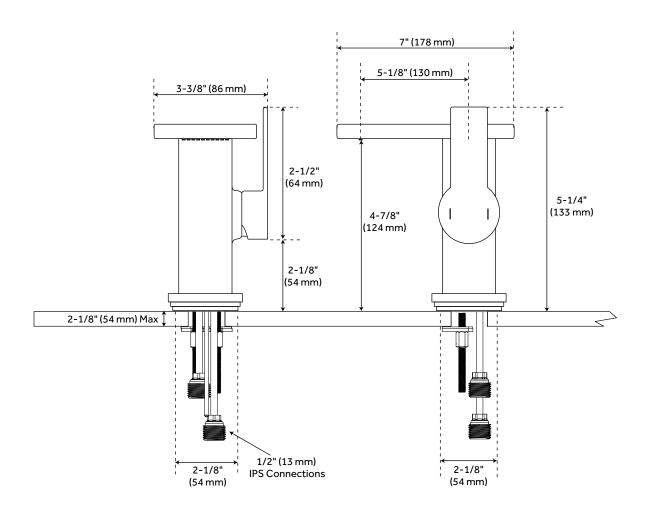

## **FEATURES**

Installation Type: Single-Hole Faucet Centers: Single-Hole Handle Type: Lever Features: Waterfall Faucet Material: Brass Length: 3-3/8" Width: 7" Height: 5-1/4" Height To Spout: 4-7/8"

Height To Spout: 4-7/8" Spout Reach: 5-1/8" Base Plate Length: 2-1/8" Base Plate Width: 2-1/8" Handle Length: 2-1/2"

Height to Bottom of Handle: 2-1/8" Ceramic Disc Cartridges: Yes Hot and Cold Indicators: Yes

IPS: 1/2"

Drain Included: Yes Overflow Hole: Yes Maximum Flow Rate: 1.2

All dimensions and specifications are nominal and may vary. Use actual products for accuracy in critical situations.